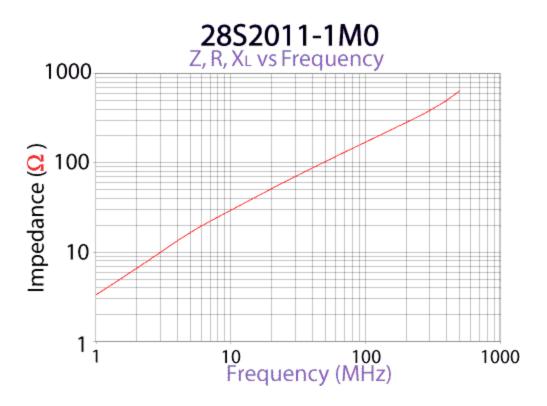

## 28S2011-1M0

### **Electrical Characteristics**

| Z @    | Z @     | Z @     |  |  |
|--------|---------|---------|--|--|
| 25 MHZ | 100 MHz | 300 MHz |  |  |
| 60     | 180     | 390     |  |  |