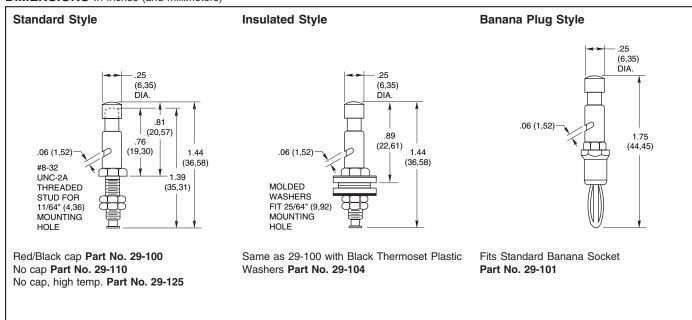

## **DIMENSIONS** In Inches (and millimeters)

### **ORDERING INFORMATION**

| Description                                                     | Part Number              |
|-----------------------------------------------------------------|--------------------------|
| Standard, without cap<br>Standard, with red cap                 | 29-110<br>29-100 RED     |
| Standard, with black cap High temperature standard, without cap | 29-100 BLK<br>29-125     |
| Insulated, with black cap Insulated, with red cap               | 29-104 BLK<br>29-104 RED |
| Banana plug, with black cap Banana plug, with red cap           | 29-101 BLK<br>29-101 RED |