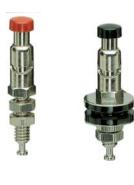

# **SERIES 29**

#### **FEATURES**

- Quick Connect/Disconnect
- Only <sup>7</sup>/<sub>8</sub>" Above Board Height
- Standard, Insulated, or Banana Plug Styles
- High Temperature Spring Style
- Color-Coded Caps with Optional Additional Colors

### **DESCRIPTION**

Press button and put lead in slot and release. Spring pressure assures firm, positive contact.