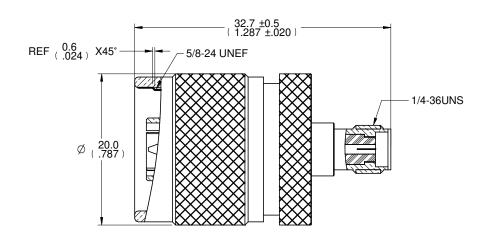

DESCRIPTION: CPAD810 SMA(F)-N(M) ADAPTER

MODEL NUMBER: 29-3840

APPLICATION: SMA(F) to N(M) ADAPTER

CRIMP TOOL: N/A

IMPEDANCE: 50 OHM

FREQUENCY RANGE: N/A

MATERIAL: BODY BRASS NICKEL PLATED

NUT BRASS NICKEL PLATED

INSULATOR PTFE

CONTACT BRASS GOLD PLATED

RoHS COMPLIANCE: YES

TECHNICAL DETAIL: N END REFER TO CINCH DOCUMENT P/N 26-0000

| This PROPRIETARY Occuments a property of Circle Connections and the Connections and th | 3RD ANGLE PROJECTION                                            | AIM-Cambridge                              |
|--------------------------------------------------------------------------------------------------------------------------------------------------------------------------------------------------------------------------------------------------------------------------------------------------------------------------------------------------------------------------------------------------------------------------------------------------------------------------------------------------------------------------------------------------------------------------------------------------------------------------------------------------------------------------------------------------------------------------------------------------------------------------------------------------------------------------------------------------------------------------------------------------------------------------------------------------------------------------------------------------------------------------------------------------------------------------------------------------------------------------------------------------------------------------------------------------------------------------------------------------------------------------------------------------------------------------------------------------------------------------------------------------------------------------------------------------------------------------------------------------------------------------------------------------------------------------------------------------------------------------------------------------------------------------------------------------------------------------------------------------------------------------------------------------------------------------------------------------------------------------------------------------------------------------------------------------------------------------------------------------------------------------------------------------------------------------------------------------------------------------------|-----------------------------------------------------------------|--------------------------------------------|
|                                                                                                                                                                                                                                                                                                                                                                                                                                                                                                                                                                                                                                                                                                                                                                                                                                                                                                                                                                                                                                                                                                                                                                                                                                                                                                                                                                                                                                                                                                                                                                                                                                                                                                                                                                                                                                                                                                                                                                                                                                                                                                                                | RoHS2 2011/65/EU                                                | Title: CPAD810 SMA(F)-N(M) ADAPTER         |
|                                                                                                                                                                                                                                                                                                                                                                                                                                                                                                                                                                                                                                                                                                                                                                                                                                                                                                                                                                                                                                                                                                                                                                                                                                                                                                                                                                                                                                                                                                                                                                                                                                                                                                                                                                                                                                                                                                                                                                                                                                                                                                                                | UNLESS OTHERWISE SPECIFIED UNITS: METRIC  .XXX ±.51  .XXX ±.127 | Model No. 29-3840                          |
| INTERPRET DRAWING IN<br>ACCORDANCE WITH ASME<br>Y14.5-2009.                                                                                                                                                                                                                                                                                                                                                                                                                                                                                                                                                                                                                                                                                                                                                                                                                                                                                                                                                                                                                                                                                                                                                                                                                                                                                                                                                                                                                                                                                                                                                                                                                                                                                                                                                                                                                                                                                                                                                                                                                                                                    | ANGLES ±2°                                                      | A DO NOT SCALE Date: 2016/3/7 Sheet 1 of 1 |