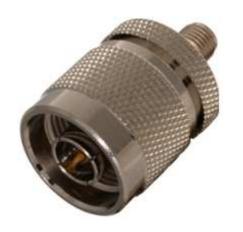

DESCRIPTION: CPAD810 SMA(F)-N(M) ADAPTER

MODEL NUMBER: 29-3840

APPLICATION: SMA(F) to N(M) ADAPTER

CRIMP TOOL: N/A

IMPEDANCE: 50 OHM

FREQUENCY RANGE: N/A

MATERIAL: BODY BRASS NICKEL PLATED

NUT BRASS NICKEL PLATED