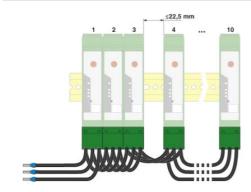

nix/treeViewClick.do?UID=2900746

3-phase loop bridge **for 2 modules** of the CONTACTRON family with 22.5 mm housing width.

| Commercial data          |                     |
|--------------------------|---------------------|
| GTIN (EAN)               | 4 046356 528238     |
| sales group              | G428                |
| Pack                     | 1 pcs.              |
| Customs tariff           | 85444290            |
| Catalog page information | Page 236 (NTK-2010) |



http://
www.download.phoenixcontact.com
Please note that the data given
here has been taken from the
online catalog. For comprehensive
information and data, please refer
to the user documentation. The
General Terms and Conditions of
Use apply to Internet downloads.

## Diagrams/Drawings

### Application drawing



#### Address

PHOENIX CONTACT Inc., USA 586 Fulling Mill Road Middletown, PA 17057,USA Phone (800) 888-7388 Fax (717) 944-1625 http://www.phoenixcon.com



© 2011 Phoenix Contact Technical modifications reserved;