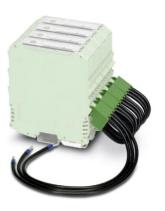

## **BRIDGE-2**

Order No.: 2900746

Figure shows variant for 4 modules

http://eshop.phoenixcontact.de/phoenix/treeViewClick.do?UID=2900746

3-phase loop bridge **for 2 modules** of the CONTACTRON family with 22.5 mm housing width.