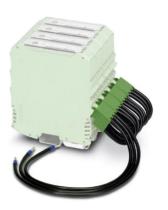

## **BRIDGE-3**

Order No.: 2900747

Figure shows variant for 4 modules

http://eshop.phoenixcontact.de/phoenix/treeViewClick.do?UID=2900747

3-phase loop bridge **for 3 modules** of the CONTACTRON family with 22.5 mm housing width.