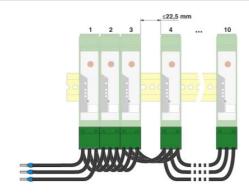

*for 3 modules** of the CONTACTRON family with 22.5 mm housing width.

| Commercial data          |                     |
|--------------------------|---------------------|
| GTIN (EAN)               | 4 046356 528252     |
| sales group              | G428                |
| Pack                     | 1 pcs.              |
| Customs tariff           | 85444290            |
| Catalog page information | Page 236 (NTK-2010) |

# Product notes WEEE/RoHS-compliant since: 03/02/2010

http://
www.download.phoenixcontact.com
Please note that the data given
here has been taken from the
online catalog. For comprehensive
information and data, please refer
to the user documentation. The
General Terms and Conditions of
Use apply to Internet downloads.

### Diagrams/Drawings

#### Application drawing



#### Address

PHOENIX CONTACT Inc., USA 586 Fulling Mill Road Middletown, PA 17057,USA Phone (800) 888-7388 Fax (717) 944-1625 http://www.phoenixcon.com



© 2011 Phoenix Contact Technical modifications reserved;