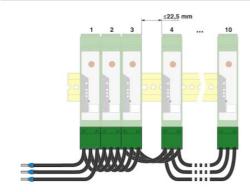

x/treeViewClick.do?UID=2900749

3-phase loop bridge **for 5 modules** of the CONTACTRON family with 22.5 mm housing width.

| Commercial data          |                     |
|--------------------------|---------------------|
| GTIN (EAN)               | 4 046356 528474     |
| sales group              | G428                |
| Pack                     | 1 pcs.              |
| Customs tariff           | 85444290            |
| Catalog page information | Page 236 (NTK-2010) |



http://
www.download.phoenixcontact.com
Please note that the data given
here has been taken from the
online catalog. For comprehensive
information and data, please refer
to the user documentation. The
General Terms and Conditions of
Use apply to Internet downloads.

### Diagrams/Drawings

#### Application drawing



#### Address

PHOENIX CONTACT Inc., USA 586 Fulling Mill Road Middletown, PA 17057,USA Phone (800) 888-7388 Fax (717) 944-1625 http://www.phoenixcon.com



© 2011 Phoenix Contact Technical modifications reserved;