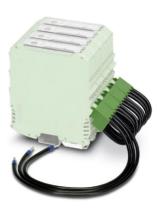

## **BRIDGE-5**

Order No.: 2900749

Figure shows variant for 4 modules

http://eshop.phoenixcontact.de/phoenix/treeViewClick.do?UID=2900749

3-phase loop bridge **for 5 modules** of the CONTACTRON family with 22.5 mm housing width.