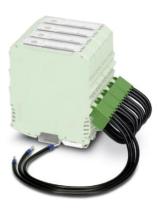

## **BRIDGE-7**

Order No.: 2900751

Figure shows variant for 4 modules

http://eshop.phoenixcontact.de/phoenix/treeViewClick.do?UID=2900751

3-phase loop bridge **for 7 modules** of the CONTACTRON family with 22.5 mm housing width.