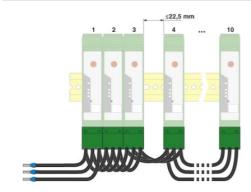

**for 7 modules** of the CONTACTRON family with 22.5 mm housing width.

| Commercial data          |                     |
|--------------------------|---------------------|
| GTIN (EAN)               | 4 046356 528481     |
| sales group              | G428                |
| Pack                     | 1 pcs.              |
| Customs tariff           | 85444290            |
| Catalog page information | Page 236 (NTK-2010) |

# Product notes WEEE/RoHS-compliant since: 03/02/2010

http://
www.download.phoenixcontact.com
Please note that the data given
here has been taken from the
online catalog. For comprehensive
information and data, please refer
to the user documentation. The
General Terms and Conditions of
Use apply to Internet downloads.

### Diagrams/Drawings

### Application drawing



### Address

PHOENIX CONTACT Inc., USA 586 Fulling Mill Road Middletown, PA 17057,USA Phone (800) 888-7388 Fax (717) 944-1625 http://www.phoenixcon.com



© 2011 Phoenix Contact Technical modifications reserved;