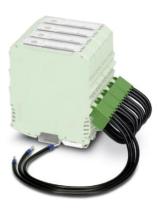

## **BRIDGE-8**

Order No.: 2900752

Figure shows variant for 4 modules

http://eshop.phoenixcontact.de/phoenix/treeViewClick.do?UID=2900752

3-phase loop bridge **for 8 modules** of the CONTACTRON family with 22.5 mm housing width.