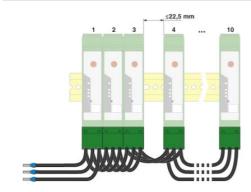

## **BRIDGE-8**

Order No.: 2900752

Figure shows variant for 4 modules

http://eshop.phoenixcontact.de/phoenix/treeViewClick.do?UID=2900752

3-phase loop bridge **for 8 modules** of the CONTACTRON family with 22.5 mm housing width.

#### Application drawing