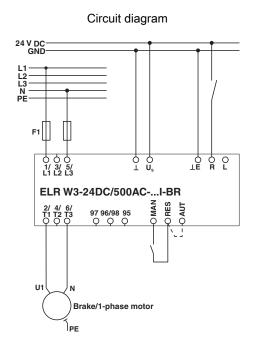

# Hybrid motor starter - ELR W3- 24DC/500AC- 9I-BR - 2900795

Example circuit for the connection of a brake or a 1-phase motor (L1 + N) Example circuit for the connection of a brake or a 1-phase motor (L1 + L3)