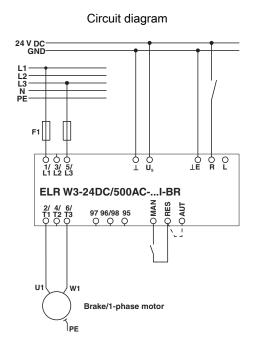

# Hybrid motor starter - ELR W3- 24DC/500AC- 9I-BR - 2900795

Example circuit for the connection of a brake or a 1-phase motor (L1 + N) Example circuit for the connection of a brake or a 1-phase motor (L1 + L3)