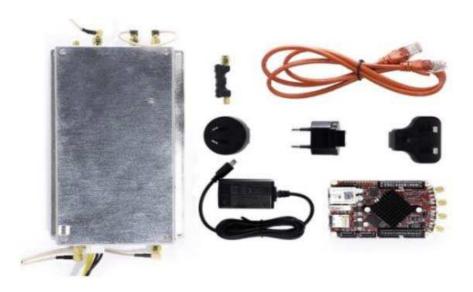

## Package Content

- Red Pitaya STEMlab 125-14 board
- 160-10m, 10W transceiver module
- Impedance transformer board
- SD card (4 GB, class 8)
- ETH cable (1m)
- Power supply (5V, 2A)

https://shop.trenz-electronic.de/en/29039-SDR-transceiver-kit-basic 6-28-18