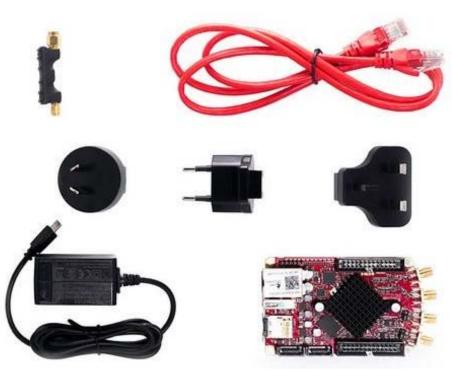

#### Package Content

- Red Pitaya STEMlab 125-14 board
- Impedance transformer board
- SD card (4 GB, class 8)
- ETH cable (1m)
- Power supply (5V, 2A)

https://shop.trenz-electronic.de/en/29040-SDR-kit-with-STEMlab-125-14-board 6-28-18