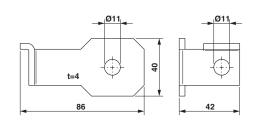

Bracket for fixing the FLT-ISG-100-EX isolating spark gap to a flange, drill hole diameter of 11 mm.

### Fixing bracket - FLT-ISG-BR-11 - 2905580

Dimensional drawing

Phoenix Contact 2015  $\ensuremath{\mathbb{C}}$  - all rights reserved http://www.phoenixcontact.com