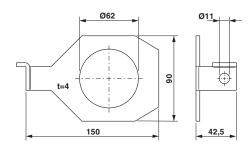

Bracket for fixing the FLT-ISG-100-EX isolating spark gap to a flange, drill hole diameter of 62 mm.

#### Dimensional drawing

Phoenix Contact 2015 © - all rights reserved http://www.phoenixcontact.com