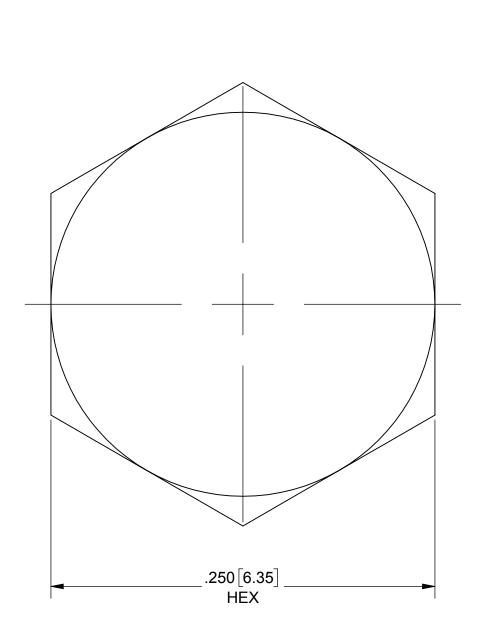

## MATERIAL:

| BODY : | STAINLESS STEEL PER AMS-5640,<br>ALLOY UNS S30300, TYPE 1 |
|--------|-----------------------------------------------------------|
|        |                                                           |

FINISH:

GOLD PER ASTM B 488, TYPE I, CODE C, CLASS .50, OVER NICKEL PER AMS-QQ-N-290, CLASS 1, .00005" MIN. BODY:

| MATERIAL:                                                                              | SEE NOTES                                             | DIMENSIONS ARE IN INCHES TOLERANCES:<br>FRACTIONAL: +1/64 ANGULAR: X° +1°0' | UNLESS C                                                                         |
|----------------------------------------------------------------------------------------|-------------------------------------------------------|-----------------------------------------------------------------------------|----------------------------------------------------------------------------------|
| FINISH:                                                                                | SEE NOTES                                             | X°X' ±15'<br>DECIMAL: .X ±.030<br>.XX ±.010                                 | 1) ALL DIMENSIONS<br>2) ALL DIMENSIONS<br>3) BREAK CORNERS<br>4) CHAM. 1ST & LAS |
| SURFACE AREA: N/A                                                                      |                                                       | .XXX ±.005                                                                  | 5) SURFACE ROUGH<br>6) DIA.'S ON COMMO<br>WITHIN .004 T.I.R                      |
| PROPRIETARY                                                                            |                                                       | PER ASME Y14.5M - 1994                                                      | 7) REMOVE ALL BUF                                                                |
| THE INFORMATION CONTAINED IN THIS DRAWING<br>IS THE SOLE PROPERTY OF SV MICROWAVE. INC |                                                       | THIRD ANGLE PROJECTION                                                      | DRAWN:                                                                           |
| ANY REPRODU                                                                            | JCTION IN PART OR AS A WHOLE<br>WRITTEN PERMISSION OF |                                                                             | CHECKED                                                                          |
|                                                                                        | E, INC IS PROHIBITED.                                 |                                                                             | APPROVE                                                                          |