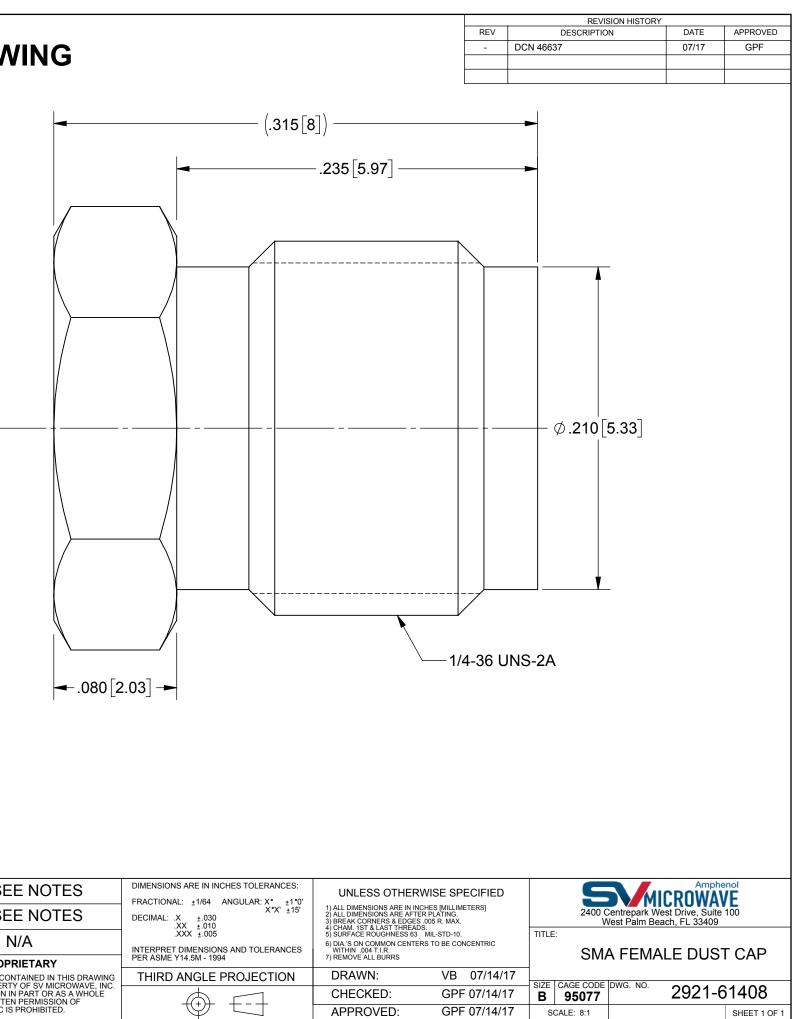

## **PRODUCT DATA DRAWING**

## MATERIAL:

| BODY : | STAINLESS STEEL PER AMS-5640,<br>ALLOY UNS S30300, TYPE 1 |
|--------|-----------------------------------------------------------|
|        |                                                           |

FINISH:

GOLD PER ASTM B 488, TYPE I, CODE C, CLASS .50, OVER NICKEL PER AMS-QQ-N-290, CLASS 1, .00005" MIN. BODY:

| MATERIAL:                                                                              | SEE NOTES                                             | DIMENSIONS ARE IN INCHES TOLERANCES:<br>FRACTIONAL: +1/64 ANGULAR: X° +1°0' | UNLESS C                                                                         |
|----------------------------------------------------------------------------------------|-------------------------------------------------------|-----------------------------------------------------------------------------|----------------------------------------------------------------------------------|
| FINISH:                                                                                | SEE NOTES                                             | X°X' ±15'<br>DECIMAL: .X ±.030<br>.XX ±.010                                 | 1) ALL DIMENSIONS<br>2) ALL DIMENSIONS<br>3) BREAK CORNERS<br>4) CHAM. 1ST & LAS |
| SURFACE AREA: N/A                                                                      |                                                       | .XXX ±.005                                                                  | 5) SURFACE ROUGH<br>6) DIA.'S ON COMMO<br>WITHIN .004 T.I.R                      |
| PROPRIETARY                                                                            |                                                       | PER ASME Y14.5M - 1994                                                      | 7) REMOVE ALL BUF                                                                |
| THE INFORMATION CONTAINED IN THIS DRAWING<br>IS THE SOLE PROPERTY OF SV MICROWAVE. INC |                                                       | THIRD ANGLE PROJECTION                                                      | DRAWN:                                                                           |
| ANY REPRODU                                                                            | JCTION IN PART OR AS A WHOLE<br>WRITTEN PERMISSION OF |                                                                             | CHECKED                                                                          |
|                                                                                        | E, INC IS PROHIBITED.                                 |                                                                             | APPROVE                                                                          |