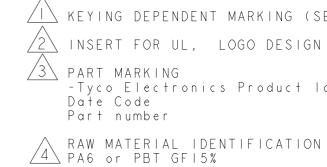

1

P/N 293224-1;-2 AS SHOWN

/// KEYING DEPENDENT MARKING (SEE TABLE) INSERT FOR UL, LOGO DESIGN BUT NOT EXECUTE -Tyco Electronics Product Identifier

VDC |7A |25VAC/VDC= |BLACK 293224-6 VDC 7A 125VAC/VDC= WHITE 293224-5 2.5A/250Vac 293224-2 BLACK 2.5A/250Vac WHITE 293224-1 MARKING COLOR P/N