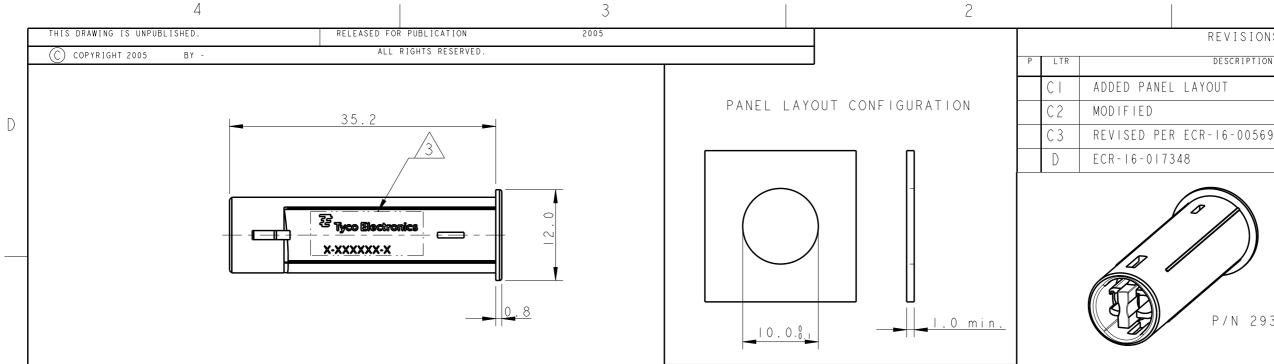

1

P/N 293224-1;-2 AS SHOWN

/// KEYING DEPENDENT MARKING (SEE TABLE) INSERT FOR UL, LOGO DESIGN BUT NOT EXECUTE -Tyco Electronics Product Identifier

VDC |7A |25VAC/VDC= |BLACK 293224-6 VDC 7A 125VAC/VDC= WHITE 293224-5 2.5A/250Vac 293224-2 BLACK 2.5A/250Vac WHITE 293224-1 MARKING COLOR P/N

-ETE

TE Connectivity

USING PANEL OUTLET

CAGE CODE DRAWING NO RESTRICTED TO 0779 C - 293224REV I OF SCALE SHEET 2 · 1

В

А

С

D