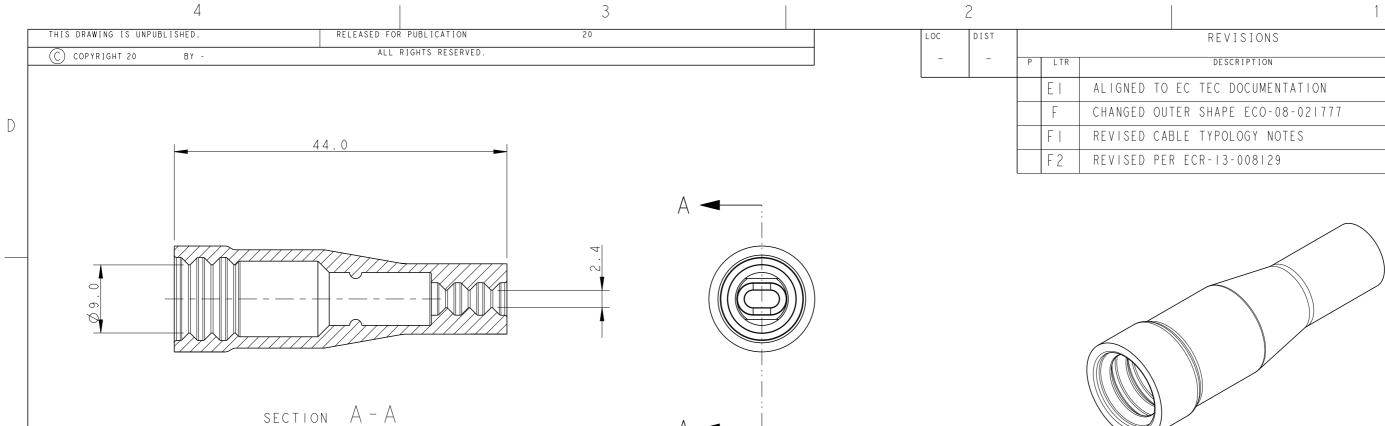

1. THIS BOOT IS SUITABLE FOR 7.5 mm CONNECTORS CRIMPED ON THE FOLLOWING CABLES: HO3VVH2-F 2X0.75 sq.mm OUTHER DIMENSIONS 5.6X3.4mm

| THIS DRAWING IS A CONTROLLED DOCUMENT. |                                                                                          | DWN 19MAR2007<br>A. Vecchia<br>CHK 19MAR2007 | TE Connectivity |                                                                                                                                                                                                                                                                                                                                                                                                                                                                                                                                                                                                                                                                                                                                                                                                                                                                                                                                                                                                                                                                                                                                                                                                                                                                                                                                                                                                                                                                                                                                                                                                                                                                                                                                                                                                                                                                                                                                                                                                                                                                                                                                  | tу            |
|----------------------------------------|------------------------------------------------------------------------------------------|----------------------------------------------|-----------------|----------------------------------------------------------------------------------------------------------------------------------------------------------------------------------------------------------------------------------------------------------------------------------------------------------------------------------------------------------------------------------------------------------------------------------------------------------------------------------------------------------------------------------------------------------------------------------------------------------------------------------------------------------------------------------------------------------------------------------------------------------------------------------------------------------------------------------------------------------------------------------------------------------------------------------------------------------------------------------------------------------------------------------------------------------------------------------------------------------------------------------------------------------------------------------------------------------------------------------------------------------------------------------------------------------------------------------------------------------------------------------------------------------------------------------------------------------------------------------------------------------------------------------------------------------------------------------------------------------------------------------------------------------------------------------------------------------------------------------------------------------------------------------------------------------------------------------------------------------------------------------------------------------------------------------------------------------------------------------------------------------------------------------------------------------------------------------------------------------------------------------|---------------|
|                                        | TOLERANCES UNLESS<br>OTHERWISE SPECIFIED:<br>0 PLC ±<br>1 PLC ±0.2<br>2 PLC ±<br>3 PLC ± | APVD 19MAR2007<br>G. Turco<br>PRODUCT SPEC   |                 | OUTSIDE BOOT                                                                                                                                                                                                                                                                                                                                                                                                                                                                                                                                                                                                                                                                                                                                                                                                                                                                                                                                                                                                                                                                                                                                                                                                                                                                                                                                                                                                                                                                                                                                                                                                                                                                                                                                                                                                                                                                                                                                                                                                                                                                                                                     |               |
| MATERIAL                               | 4 PLC ±<br>ANGLES ±<br>FINISH                                                            | WEIGHT<br>CUSTOMER DRAWING                   | A 300779        | wing no<br>$rac{1}{rac{1}{rac{2}{rac{2}{rac{1}{rac{2}{rac{1}{rac{1}{rac{1}{rac{1}{rac{1}{rac{1}{rac{1}{rac{1}{rac{1}{rac{1}{rac{1}{rac{1}{rac{1}{rac{1}{rac{1}{rac{1}{rac{1}{rac{1}{rac{1}{rac{1}{rac{1}{rac{1}{rac{1}{rac{1}{rac{1}{rac{1}{rac{1}{rac{1}{rac{1}{rac{1}{rac{1}{rac{1}{rac{1}{rac{1}{rac{1}{rac{1}{rac{1}{rac{1}{rac{1}{rac{1}{rac{1}{rac{1}{rac{1}{rac{1}{rac{1}{rac{1}{rac{1}{rac{1}{rac{1}{rac{1}{rac{1}{rac{1}{rac{1}{rac{1}{rac{1}{rac{1}{rac{1}{rac{1}{rac{1}{rac{1}{rac{1}{rac{1}{rac{1}{rac{1}{rac{1}{rac{1}{rac{1}{rac{1}{rac{1}{rac{1}{rac{1}{rac{1}{rac{1}{rac{1}{rac{1}{rac{1}{rac{1}{rac{1}{rac{1}{rac{1}{rac{1}{rac{1}{rac{1}{rac{1}{rac{1}{rac{1}{rac{1}{rac{1}{rac{1}{rac{1}{rac{1}{rac{1}{rac{1}{rac{1}{rac{1}{rac{1}{rac{1}{rac{1}{rac{1}{rac{1}{rac{1}{rac{1}{rac{1}{rac{1}{rac{1}{rac{1}{rac{1}{rac{1}{rac{1}{rac{1}{rac{1}{rac{1}{rac{1}{rac{1}{rac{1}{rac{1}{rac{1}{rac{1}{rac{1}{rac{1}{rac{1}{rac{1}{rac{1}{rac{1}{rac{1}{rac{1}{rac{1}{rac{1}{rac{1}{rac{1}{rac{1}{rac{1}{rac{1}{rac{1}{rac{1}{rac{1}{rac{1}{rac{1}{rac{1}{rac{1}{rac{1}{rac{1}{rac{1}{rac{1}{rac{1}{rac{1}{rac{1}{rac{1}{rac{1}{rac{1}{rac{1}{rac{1}{rac{1}{rac{1}{rac{1}{rac{1}{rac{1}{rac{1}{rac{1}{rac{1}{rac{1}{rac{1}{rac{1}{rac{1}{rac{1}{rac{1}{rac{1}{rac{1}{rac{1}{rac{1}{rac{1}{rac{1}{rac{1}{rac{1}{rac{1}{rac{1}{rac{1}{rac{1}{rac{1}{rac{1}{rac{1}{rac{1}{rac{1}{rac{1}{rac{1}{rac{1}{rac{1}{rac{1}{rac{1}{rac{1}{rac{1}{rac{1}{rac{1}{rac{1}{rac{1}{rac{1}{rac{1}{rac{1}{rac{1}{rac{1}{rac{1}{rac{1}{rac{1}{rac{1}{rac{1}{rac{1}{rac{1}{rac{1}{rac{1}{rac{1}{rac{1}{rac{1}{rac{1}{rac{1}{rac{1}{rac{1}{rac{1}{rac{1}{rac{1}{rac{1}{rac{1}{rac{1}{rac{1}{rac{1}{rac{1}{rac{1}{rac{1}{rac{1}{rac{1}{rac{1}{rac{1}{rac{1}{rac{1}{rac{1}{rac{1}{rac{1}{rac{1}{rac{1}{rac{1}{rac{1}{rac{1}{rac{1}{rac{1}{rac{1}{rac{1}{rac{1}{rac{1}{rac{1}{rac{1}{rac{1}{rac{1}{rac{1}{rac{1}{rac{1}{rac{1}{rac{1}{rac{1}{rac{1}{rac{1}{rac{1}{rac{1}{rac{1}{rac{1}{rac{1}{rac{1}{rac{1}{rac{1}{rac{1}{rac{1}{rac{1}{rac{1}{rac{1}{rac{1}{rac{1}{rac{1}{rac{1}{rac{1}{rac{1}{rac{1}{rac{1}{rac{1}{rac{1}{rac{1}{rac{1}{rac{1$ | RESTRICTED TO |

С

В

А

| REVISIONS           |           |     |      |
|---------------------|-----------|-----|------|
| DESCRIPTION         | DATE      | DWN | APVD |
| TEC DOCUMENTATION   | 23NOV2007 | ΑV  | GT   |
| SHAPE ECO-08-021777 | 02NOV2008 | ΑV  | GT   |
| TYPOLOGY NOTES      | 06APR2011 | ΑV  | GT   |
| CR-13-008129        | 19JUN2013 | RS  | DD   |

2. MATERIAL: LIQUID SILICONE RUBBER

В

С

D