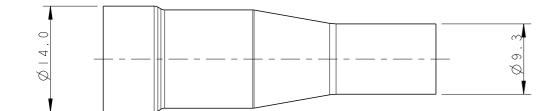

1. THIS BOOT IS SUITABLE FOR 7.5 mm CONNECTORS CRIMPED ON THE FOLLOWING CABLES: HO3VVH2-F 2X0.75 sq.mm OUTHER DIMENSIONS 5.6X3.4mm

| THIS DRAWING IS A CONTROLLED DOCUMENT. |                                                                                          | DWN 19MAR2007<br>A. Vecchia<br>CHK 19MAR2007 | TE Connectivity |                                                                                                                                                                                                                                                                                                                                                                                                                                                                                                                                                                                                                                                                                                                                                                                                                                                                                                                                                                                                                                                                                                                                                                                                                                                                                                                                                                                                                                                                                                                                                                                                                                                                                                                                                                                                                                                                                                                                                                                                                                                                                                                                  | tу            |
|----------------------------------------|------------------------------------------------------------------------------------------|----------------------------------------------|-----------------|----------------------------------------------------------------------------------------------------------------------------------------------------------------------------------------------------------------------------------------------------------------------------------------------------------------------------------------------------------------------------------------------------------------------------------------------------------------------------------------------------------------------------------------------------------------------------------------------------------------------------------------------------------------------------------------------------------------------------------------------------------------------------------------------------------------------------------------------------------------------------------------------------------------------------------------------------------------------------------------------------------------------------------------------------------------------------------------------------------------------------------------------------------------------------------------------------------------------------------------------------------------------------------------------------------------------------------------------------------------------------------------------------------------------------------------------------------------------------------------------------------------------------------------------------------------------------------------------------------------------------------------------------------------------------------------------------------------------------------------------------------------------------------------------------------------------------------------------------------------------------------------------------------------------------------------------------------------------------------------------------------------------------------------------------------------------------------------------------------------------------------|---------------|
|                                        | TOLERANCES UNLESS<br>OTHERWISE SPECIFIED:<br>0 PLC ±<br>1 PLC ±0.2<br>2 PLC ±<br>3 PLC ± | APVD 19MAR2007<br>G. Turco<br>PRODUCT SPEC   |                 | OUTSIDE BOOT                                                                                                                                                                                                                                                                                                                                                                                                                                                                                                                                                                                                                                                                                                                                                                                                                                                                                                                                                                                                                                                                                                                                                                                                                                                                                                                                                                                                                                                                                                                                                                                                                                                                                                                                                                                                                                                                                                                                                                                                                                                                                                                     |               |
| MATERIAL                               | 4 PLC ±<br>ANGLES ±<br>FINISH                                                            | WEIGHT<br>CUSTOMER DRAWING                   | A 300779        | wing no<br>$rac{1}{rac{1}{rac{2}{rac{2}{rac{1}{rac{2}{rac{1}{rac{1}{rac{1}{rac{1}{rac{1}{rac{1}{rac{1}{rac{1}{rac{1}{rac{1}{rac{1}{rac{1}{rac{1}{rac{1}{rac{1}{rac{1}{rac{1}{rac{1}{rac{1}{rac{1}{rac{1}{rac{1}{rac{1}{rac{1}{rac{1}{rac{1}{rac{1}{rac{1}{rac{1}{rac{1}{rac{1}{rac{1}{rac{1}{rac{1}{rac{1}{rac{1}{rac{1}{rac{1}{rac{1}{rac{1}{rac{1}{rac{1}{rac{1}{rac{1}{rac{1}{rac{1}{rac{1}{rac{1}{rac{1}{rac{1}{rac{1}{rac{1}{rac{1}{rac{1}{rac{1}{rac{1}{rac{1}{rac{1}{rac{1}{rac{1}{rac{1}{rac{1}{rac{1}{rac{1}{rac{1}{rac{1}{rac{1}{rac{1}{rac{1}{rac{1}{rac{1}{rac{1}{rac{1}{rac{1}{rac{1}{rac{1}{rac{1}{rac{1}{rac{1}{rac{1}{rac{1}{rac{1}{rac{1}{rac{1}{rac{1}{rac{1}{rac{1}{rac{1}{rac{1}{rac{1}{rac{1}{rac{1}{rac{1}{rac{1}{rac{1}{rac{1}{rac{1}{rac{1}{rac{1}{rac{1}{rac{1}{rac{1}{rac{1}{rac{1}{rac{1}{rac{1}{rac{1}{rac{1}{rac{1}{rac{1}{rac{1}{rac{1}{rac{1}{rac{1}{rac{1}{rac{1}{rac{1}{rac{1}{rac{1}{rac{1}{rac{1}{rac{1}{rac{1}{rac{1}{rac{1}{rac{1}{rac{1}{rac{1}{rac{1}{rac{1}{rac{1}{rac{1}{rac{1}{rac{1}{rac{1}{rac{1}{rac{1}{rac{1}{rac{1}{rac{1}{rac{1}{rac{1}{rac{1}{rac{1}{rac{1}{rac{1}{rac{1}{rac{1}{rac{1}{rac{1}{rac{1}{rac{1}{rac{1}{rac{1}{rac{1}{rac{1}{rac{1}{rac{1}{rac{1}{rac{1}{rac{1}{rac{1}{rac{1}{rac{1}{rac{1}{rac{1}{rac{1}{rac{1}{rac{1}{rac{1}{rac{1}{rac{1}{rac{1}{rac{1}{rac{1}{rac{1}{rac{1}{rac{1}{rac{1}{rac{1}{rac{1}{rac{1}{rac{1}{rac{1}{rac{1}{rac{1}{rac{1}{rac{1}{rac{1}{rac{1}{rac{1}{rac{1}{rac{1}{rac{1}{rac{1}{rac{1}{rac{1}{rac{1}{rac{1}{rac{1}{rac{1}{rac{1}{rac{1}{rac{1}{rac{1}{rac{1}{rac{1}{rac{1}{rac{1}{rac{1}{rac{1}{rac{1}{rac{1}{rac{1}{rac{1}{rac{1}{rac{1}{rac{1}{rac{1}{rac{1}{rac{1}{rac{1}{rac{1}{rac{1}{rac{1}{rac{1}{rac{1}{rac{1}{rac{1}{rac{1}{rac{1}{rac{1}{rac{1}{rac{1}{rac{1}{rac{1}{rac{1}{rac{1}{rac{1}{rac{1}{rac{1}{rac{1}{rac{1}{rac{1}{rac{1}{rac{1}{rac{1}{rac{1}{rac{1}{rac{1}{rac{1}{rac{1}{rac{1}{rac{1}{rac{1}{rac{1}{rac{1}{rac{1}{rac{1}{rac{1}{rac{1}{rac{1}{rac{1}{rac{1}{rac{1}{rac{1}{rac{1}{rac{1}{rac{1}{rac{1}{rac{1}{rac{1}{rac{1}{rac{1}{rac{1}{rac{1}{rac{1}{rac{1}{rac{1}{rac{1}{rac{1}{rac{1}{rac{1}{rac{1}{rac{1$ | RESTRICTED TO |