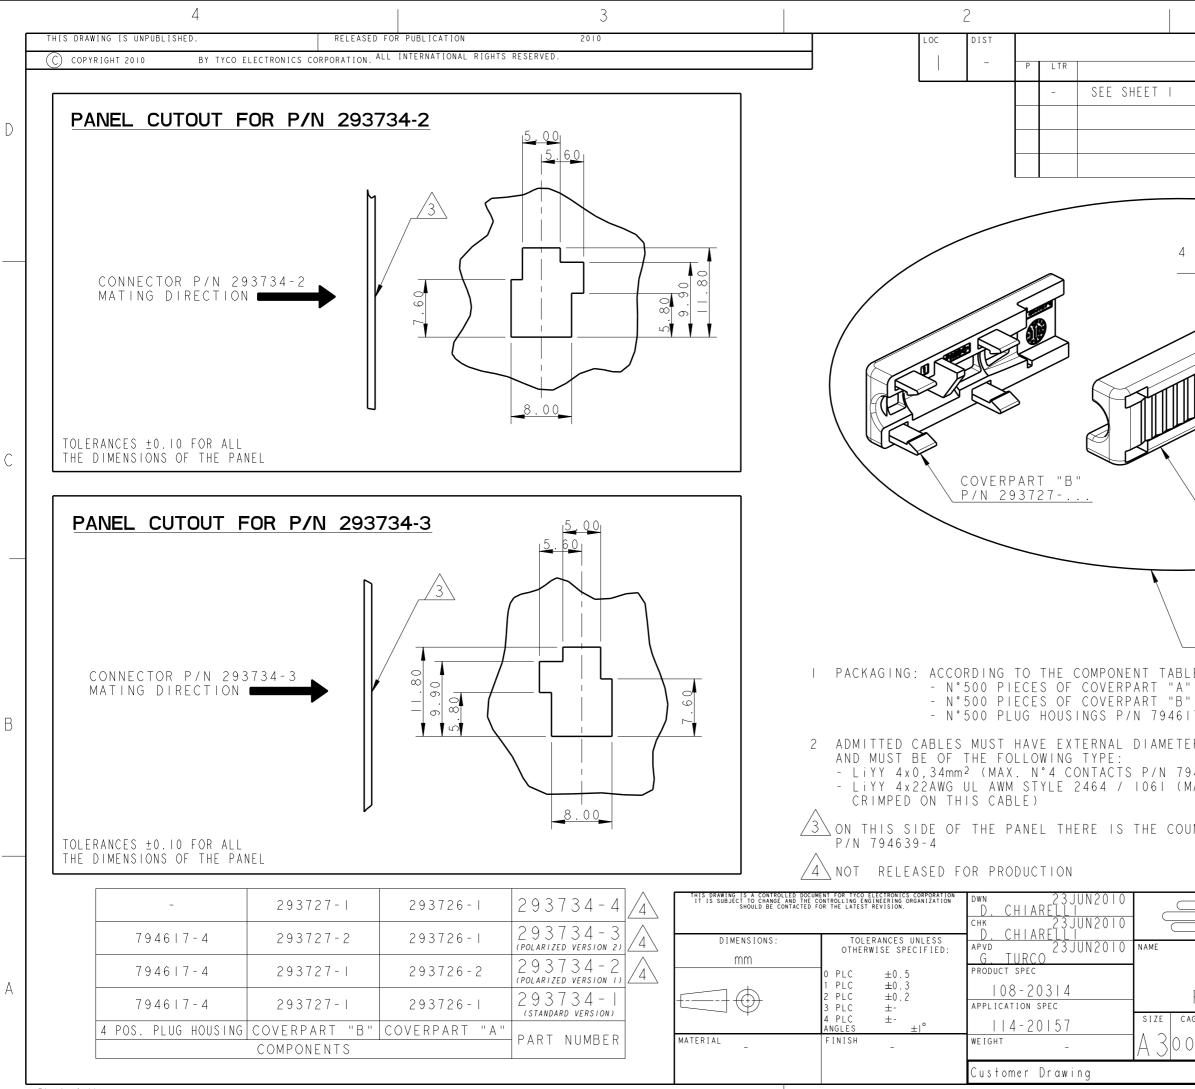

1470-19 (2/09)

| 1                                                       |              |              |                  |   |
|---------------------------------------------------------|--------------|--------------|------------------|---|
| REVISIONS                                               | DATE         | DWA          |                  |   |
| DESCRIPTION                                             | DATE         | DWN<br>-     | APVD<br>-        |   |
|                                                         |              |              |                  |   |
|                                                         |              |              |                  | D |
|                                                         |              |              |                  |   |
|                                                         |              |              |                  |   |
| POS. PLUG HOUSING                                       |              |              |                  |   |
| P/N 794617-4<br>OPTIONAL                                |              |              | _                |   |
|                                                         |              | $\backslash$ |                  |   |
|                                                         |              |              | $\setminus \mid$ |   |
|                                                         |              |              |                  |   |
|                                                         |              | J            |                  |   |
|                                                         |              |              |                  |   |
|                                                         |              | /            | /                | С |
| COVERPART "A"<br>\ P/N 293726                           |              |              |                  |   |
|                                                         |              |              |                  |   |
|                                                         |              |              | _                |   |
|                                                         |              | _            |                  |   |
| 4 POS. COVE                                             |              |              |                  |   |
| P/N 293734                                              | •            |              |                  |   |
| E, CARTON BOX CONTAINING<br>P/N 293726                  | :            |              |                  |   |
| P/N 293727<br>7-4                                       |              |              |                  | В |
| R OF 5,0±0,2mm                                          |              |              |                  | D |
| 94606-1 MUST BE CRIMPED O<br>1AX. N°4 CONTACTS P/N 7940 |              |              |                  |   |
|                                                         | 000 1 140    |              | -                |   |
| INTERPART CONNECTOR, TYCO                               | ELECTRO      | NICS         |                  |   |
|                                                         |              |              |                  |   |
| Tyco Electronics                                        | AMP Italia   | S.r.l.       |                  |   |
| C.so F.IIi Cervi                                        | , 15 – Colle | egno (T      | 0)               |   |
| 4 POS. COVERPART                                        |              |              |                  |   |
| 4 POS. MICRO MATE-N<br>PLUG HOUSING P/N 794             |              |              |                  | А |
| AGE CODE DRAWING NO                                     |              | RESTRIC      | TED TO           |   |
| )779C-293734                                            | T or         | RE           | V                |   |
|                                                         | 2 OF 2       | )<br>-       | AI               |   |