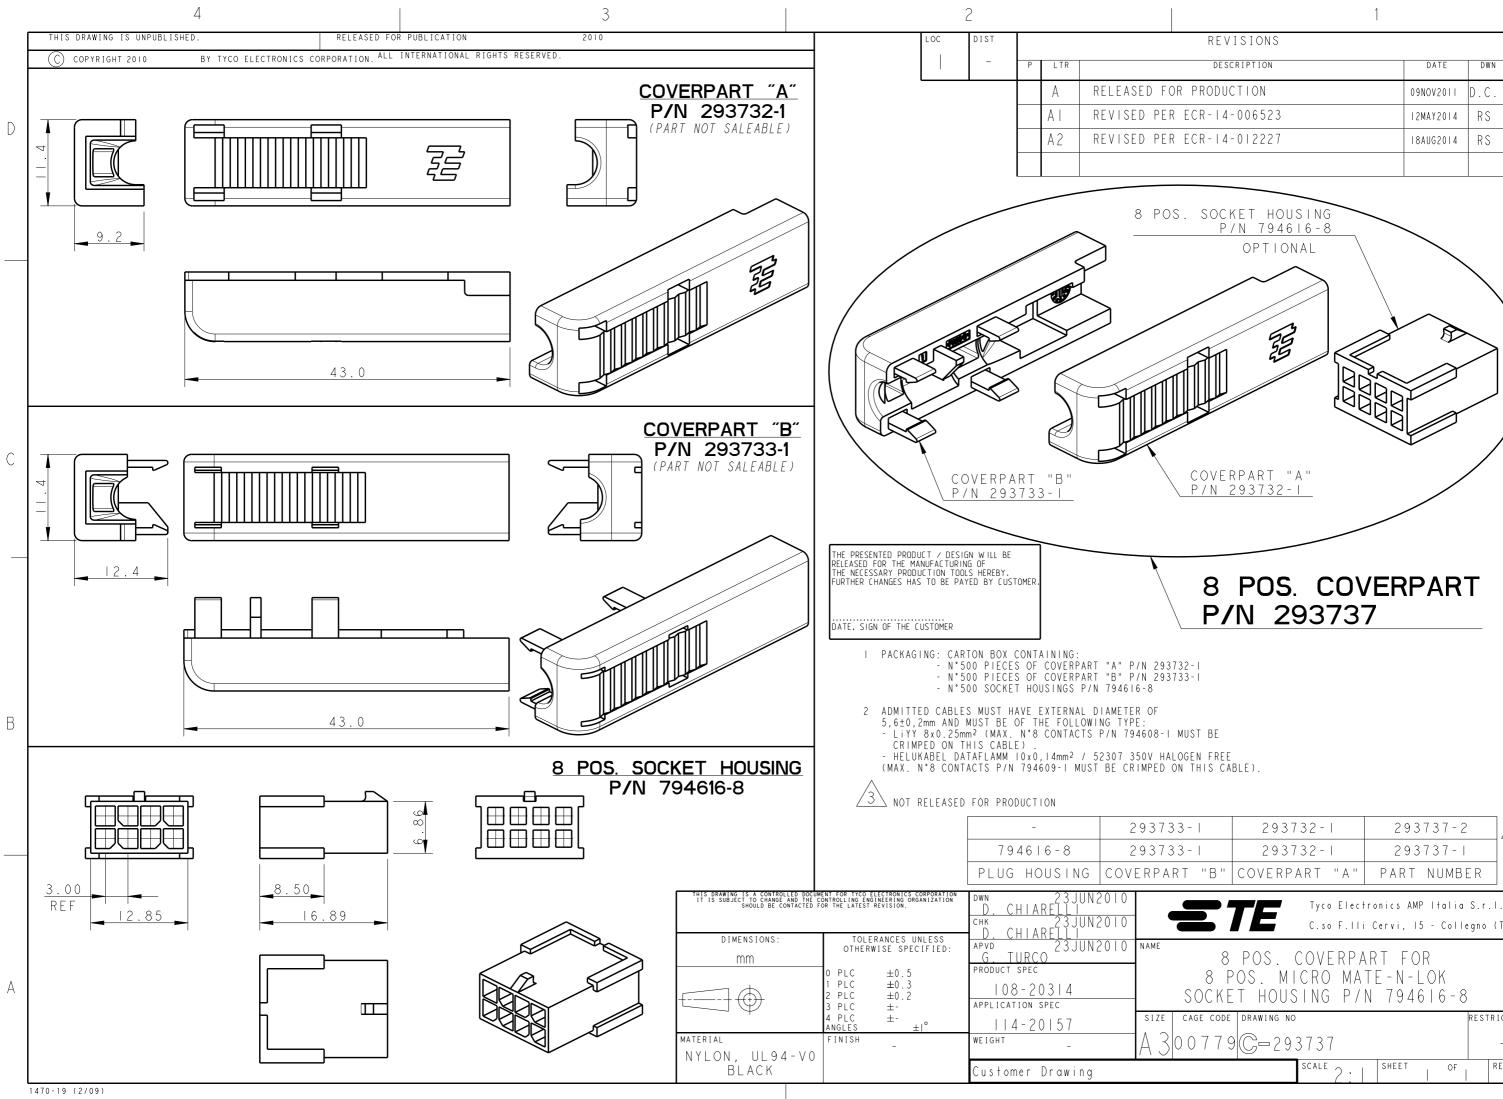

| REVISIONS    |           |      |      |
|--------------|-----------|------|------|
| DESCRIPTION  | DATE      | DWN  | APVD |
| PRODUCTION   | 09NOV2011 | D.C. | G.T. |
| CR-14-006523 | 2MAY20 4  | RS   | DD   |
| CR-14-012227 | 8AUG20 4  | RS   | DD   |
|              |           |      |      |

С

В

|                                                                                |            |          |          |        | ^          |  |
|--------------------------------------------------------------------------------|------------|----------|----------|--------|------------|--|
| -                                                                              | 293732-1   |          | 293737-2 |        | 3          |  |
| -                                                                              | 2937       | 32-1     | 293      | 3737-1 |            |  |
| "B"                                                                            | COVERP     | ART "A"  | PART     | NUMBER |            |  |
| Tyco Electronics AMP Italia S.r.I.<br>C.so F.Ili Cervi, 15 - Collegno (TO)     |            |          |          |        |            |  |
| 8 POS. COVERPART FOR<br>8 POS. MICRO MATE-N-LOK<br>SOCKET HOUSING P/N 794616-8 |            |          |          |        |            |  |
| AGE CODE                                                                       | DRAWING NO |          |          | RES    | TRICTED TO |  |
| 0779 C-293737 -                                                                |            |          |          |        |            |  |
|                                                                                | •          | scale 2: | SHEET    | OF     | Rev A 2    |  |
|                                                                                |            |          |          |        |            |  |