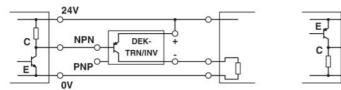

# **EMG 12-TR/INV**

Order No.: 2943437



http://eshop.phoenixcontact.de/phoenix/treeViewClick.do?UID=2943437

Inverter module. The inverter module inverts the signals of ground switching n-p-n transistor outputs into plus switching p-n-p outputs, and vice versa.

| Commercial data |               |
|-----------------|---------------|
| EAN             | 4017918081089 |
| Pack            | 10 pcs.       |
| Customs tariff  | 85364190      |
| Weight/Piece    | 0.03327 KG    |





http://
www.download.phoenixcontact.com
Please note that the data given
here has been taken from the
online catalog. For comprehensive
information and data, please refer
to the user documentation. The
General Terms and Conditions of
Use apply to Internet downloads.

## Diagrams/Drawings

## Application drawing





a = NPN output

b = load

#### Circuit diagram



#### Address

PHOENIX CONTACT Inc., USA 586 Fulling Mill Road Middletown, PA 17057,USA Phone (800) 888-7388 Fax (717) 944-1625 http://www.phoenixcon.com



© 2010 Phoenix Contact Technical modifications reserved;