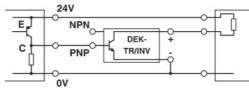

**EMG 12-TR/INV**

Order No.: 2943437



http://eshop.phoenixcontact.de/phoenix/treeViewClick.do?UID=2943437

Inverter module. The inverter module inverts the signals of ground switching n-p-n transistor outputs into plus switching p-n-p outputs, and vice versa.

| Commercial data |               |
|-----------------|---------------|
| EAN             | 4017918081089 |
| Pack            | 10 pcs.       |
| Customs tariff  | 85364190      |
| Weight/Piece    | 0.03327 KG    |





http://
www.download.phoenixcontact.com
Please note that the data given
here has been taken from the
online catalog. For comprehensive
information and data, please refer
to the user documentation. The
General Terms and Conditions of
Use apply to Internet downloads.

## Diagrams/Drawings

## Application drawing





a = NPN output

b = load

#### Circuit diagram



#### Address

PHOENIX CONTACT Inc., USA 586 Fulling Mill Road Middletown, PA 17057,USA Phone (800) 888-7388 Fax (717) 944-1625 http://www.phoenixcon.com



© 2010 Phoenix Contact Technical modifications reserved;