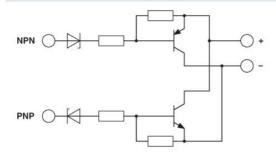

hop.phoenixcontact.de/phoenix/treeViewClick.do?UID=2943437

Inverter module. The inverter module inverts the signals of ground switching n-p-n transistor outputs into plus switching p-n-p outputs, and vice versa.

| Commercial data |               |
|-----------------|---------------|
| EAN             | 4017918081089 |
| Pack            | 10 pcs.       |
| Customs tariff  | 85364190      |
| Weight/Piece    | 0.03327 KG    |





http://
www.download.phoenixcontact.com
Please note that the data given
here has been taken from the
online catalog. For comprehensive
information and data, please refer
to the user documentation. The
General Terms and Conditions of
Use apply to Internet downloads.

## Diagrams/Drawings

## Application drawing





a = NPN output

b = load

#### Circuit diagram



#### Address

PHOENIX CONTACT Inc., USA 586 Fulling Mill Road Middletown, PA 17057,USA Phone (800) 888-7388 Fax (717) 944-1625 http://www.phoenixcon.com



© 2010 Phoenix Contact Technical modifications reserved;