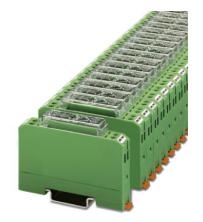

# **EMG 12-TR/INV**

Order No.: 2943437

http://eshop.phoenixcontact.de/phoenix/treeViewClick.do?UID=2943437

Inverter module. The inverter module inverts the signals of ground switching n-p-n transistor outputs into plus switching p-n-p outputs, and vice versa.