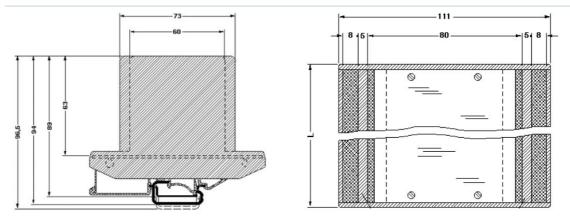

ement UM-BEFE, for 60 mm wide U-shaped profile cover

#### **Commercial data**

| EAN                      | 4017918085582      |
|--------------------------|--------------------|
| Pack                     | 10 pcs.            |
| Customs tariff           | 85369010           |
| Weight/Piece             | 0.0126 KG          |
| Catalog page information | Page 612 (CC-2009) |

#### Product notes

WEEE/RoHS-compliant since: 01/01/2003

#### http://

www.download.phoenixcontact.com Please note that the data given here has been taken from the online catalog. For comprehensive information and data, please refer to the user documentation. The General Terms and Conditions of Use apply to Internet downloads.





catalog

Extract from the online

#### **Diagrams/Drawings**

Dimensioned drawing



#### Address

PHOENIX CONTACT Deutschland GmbH Flachsmarktstr. 8 32825 Blomberg,Germany Phone +49 5235 3 12000 Fax +49 5235 3 41200 http://www.phoenixcontact.de



© 2010 Phoenix Contact Technical modifications reserved;