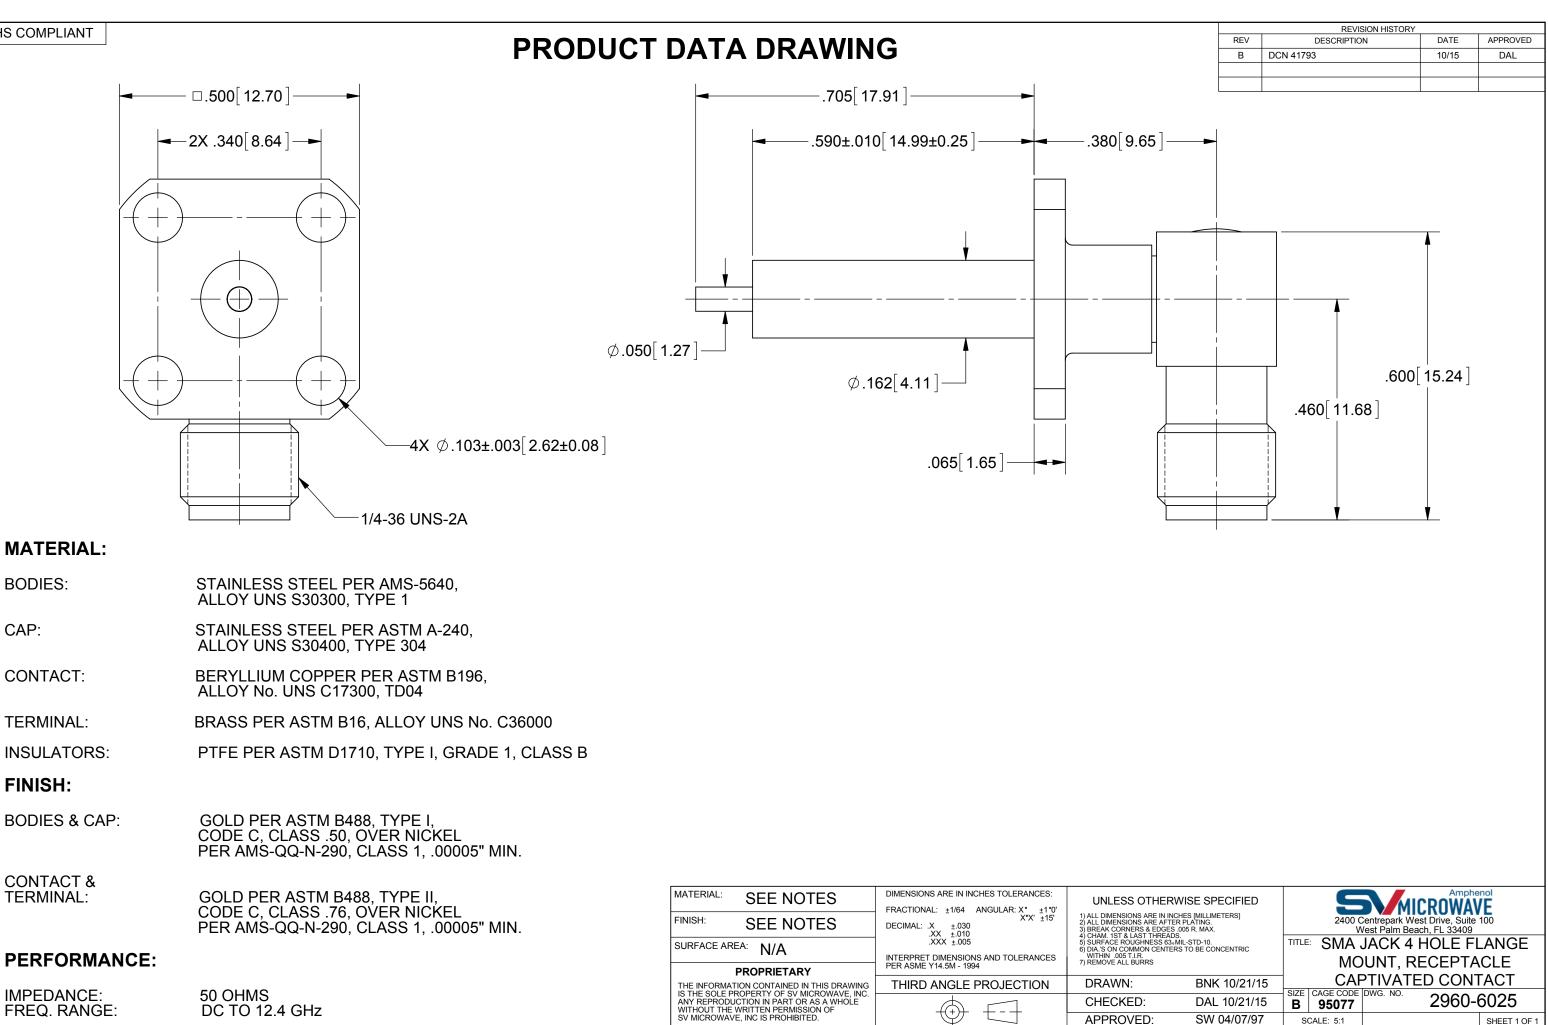

## **ROHS COMPLIANT**

| ) REMOVE ALL BURRS |              |                  | MOUNT, RECEPTAGLE  |          |       |              |  |
|--------------------|--------------|------------------|--------------------|----------|-------|--------------|--|
| DRAWN:             | BNK 10/21/15 |                  | CAPTIVATED CONTACT |          |       |              |  |
| CHECKED:           | DAL 10/21/15 | SIZE<br><b>B</b> | CAGE CODE<br>95077 | DWG. NO. | 2960- | 6025         |  |
| APPROVED:          | SW 04/07/97  | SCALE: 5:1       |                    |          |       | SHEET 1 OF 1 |  |