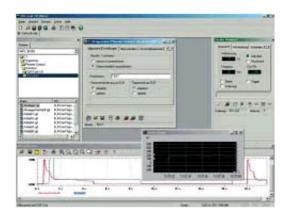

#### **Features**

ELR-CONF-WIN 2.0 software is used for the "parameterization" and "visualization" of electronic modules with motor management.

The software can be used to enter all parameters via the keyboard or graphically and send them to the load relay with a click of the mouse. The software is also used to display and record operating data so that it can then be processed further in databases, for example.

The software runs under Windows 9x, Windows ME, Windows NT4.0, Windows 2000, and Windows XP.

Figure 1 Configuration, monitoring, and visualization