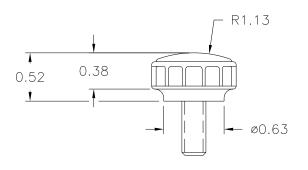

PART NAME: KNOB SCALE: 1:1 DATE: 12/3/63 DR. BY LSP
THIS DRAWING IS THE PROPERTY OF DAVIES MOLDING COMPANY, IS SUBMITTED SOLELY AS A DESIGN OR ENGINEERING PROJECT.

WE ACCEPT NO RESPONSIBILITY WHATSOEVER FOR THE PRACTICAL APPLICATION OF THE PIECES MADE TO THIS DESIGN.

DAVIES DESIGNERS & MANUFACTURERS OF KNOBS, HANDLES, CASES & CUSTOM PLASTIC COMPONENTS

| P/N       | 2965FJ<br>2965 |         |  |  |  |
|-----------|----------------|---------|--|--|--|
| <u>№.</u> |                |         |  |  |  |
| CAVITY    |                | 2965    |  |  |  |
| PLUNGER   |                | 2965    |  |  |  |
| CHASE     |                | 2965    |  |  |  |
| PIN BAR   |                | 2965-DX |  |  |  |
| SHIM      |                | # 6     |  |  |  |
| INSERT    |                | 10209   |  |  |  |

(A)

MATERIAL: 04311 PHENOLIC (B41)

COLOR: BLACK

|  | TOLERANCES:                           | DO NOT SCALE                     |         |                             |     |          |  |  |  |
|--|---------------------------------------|----------------------------------|---------|-----------------------------|-----|----------|--|--|--|
|  | UNLESS OTHERWISE SPECIFIED            | DRAWING                          | А       | WAS #2511<br>PHENOLIC (B11) | JAM | 7/2/08   |  |  |  |
|  | DECIMALS: X.XXX ± .005<br>X.XX ± .015 | MM: X.XX ± 0.15MM<br>X.X ± 0.4MM | _       | RE-DID REDRAW               | TL  | 11/24/99 |  |  |  |
|  |                                       |                                  | -       | CAD REDRAW                  | HD  | 12/8/97  |  |  |  |
|  | FRACTIONS ± 1/64                      | ANG. ± 1°                        | CHANGES |                             |     |          |  |  |  |