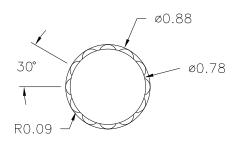

PART NAME: KNOB SCALE: 1:1 DATE: 12/3/63 DR. BY LSP
THIS DRAWING IS THE PROPERTY OF DAVIES MOLDING COMPANY, IS SUBMITTED SOLELY AS A DESIGN OR ENGINEERING PROJECT.

WE ACCEPT NO RESPONSIBILITY WHATSOEVER FOR THE PRACTICAL APPLICATION OF THE PIECES MADE TO THIS DESIGN.

DAVIES DESIGNERS & MANUFACTURERS OF KNOBS, HANDLES, CASES & CUSTOM PLASTIC COMPONENTS

| P/N       | 2965FJ<br>2965 |         |  |  |  |
|-----------|----------------|---------|--|--|--|
| <u>№.</u> |                |         |  |  |  |
| CAVITY    |                | 2965    |  |  |  |
| PLUNGER   |                | 2965    |  |  |  |
| CHASE     |                | 2965    |  |  |  |
| PIN BAR   |                | 2965-DX |  |  |  |
| SHIM      |                | # 6     |  |  |  |
| INSERT    |                | 10209   |  |  |  |

(A)

MATERIAL: 04311 PHENOLIC (B41)

COLOR: BLACK

|  | TOLERANCES:                           | DO NOT SCALE                     |         |                             |     |          |  |  |  |
|--|---------------------------------------|----------------------------------|---------|-----------------------------|-----|----------|--|--|--|
|  | UNLESS OTHERWISE SPECIFIED            | DRAWING                          | А       | WAS #2511<br>PHENOLIC (B11) | JAM | 7/2/08   |  |  |  |
|  | DECIMALS: X.XXX ± .005<br>X.XX ± .015 | MM: X.XX ± 0.15MM<br>X.X ± 0.4MM | _       | RE-DID REDRAW               | TL  | 11/24/99 |  |  |  |
|  |                                       |                                  | -       | CAD REDRAW                  | HD  | 12/8/97  |  |  |  |
|  | FRACTIONS ± 1/64                      | ANG. ± 1°                        | CHANGES |                             |     |          |  |  |  |