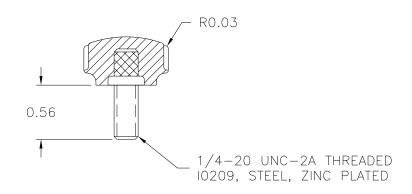

PART NAME: KNOB SCALE: 1:1 DATE: 12/3/63 DR. BY LSP
THIS DRAWING IS THE PROPERTY OF DAVIES MOLDING COMPANY, IS SUBMITTED SOLELY AS A DESIGN OR ENGINEERING PROJECT.

WE ACCEPT NO RESPONSIBILITY WHATSOEVER FOR THE PRACTICAL APPLICATION OF THE PIECES MADE TO THIS DESIGN.

DAVIES DESIGNERS & MANUFACTURERS OF KNOBS, HANDLES, CASES & CUSTOM PLASTIC COMPONENTS

| P/N       | 2965FJ<br>2965 |         |  |  |  |
|-----------|----------------|---------|--|--|--|
| <u>№.</u> |                |         |  |  |  |
| CAVITY    |                | 2965    |  |  |  |
| PLUNGER   |                | 2965    |  |  |  |
| CHASE     |                | 2965    |  |  |  |
| PIN BAR   |                | 2965-DX |  |  |  |
| SHIM      |                | # 6     |  |  |  |
| INSERT    |                | 10209   |  |  |  |

(A)

MATERIAL: 04311 PHENOLIC (B41)

COLOR: BLACK

|  | TOLERANCES:                           | DO NOT SCALE                     |         |                             |     |          |  |  |  |
|--|---------------------------------------|----------------------------------|---------|-----------------------------|-----|----------|--|--|--|
|  | UNLESS OTHERWISE SPECIFIED            | DRAWING                          | А       | WAS #2511<br>PHENOLIC (B11) | JAM | 7/2/08   |  |  |  |
|  | DECIMALS: X.XXX ± .005<br>X.XX ± .015 | MM: X.XX ± 0.15MM<br>X.X ± 0.4MM | _       | RE-DID REDRAW               | TL  | 11/24/99 |  |  |  |
|  |                                       |                                  | -       | CAD REDRAW                  | HD  | 12/8/97  |  |  |  |
|  | FRACTIONS ± 1/64                      | ANG. ± 1°                        | CHANGES |                             |     |          |  |  |  |