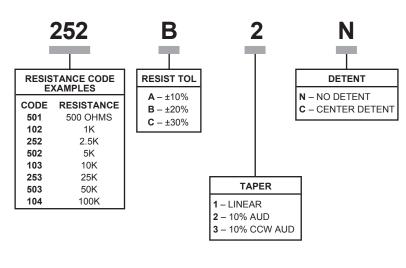

# **Electrical and Mechanical Specifications**

#### **Resistance Range**

500 ohms through 1 Megohms

# **Resistance Tolerance**

±30%, ±20%, ±10%

# Detent

Detent @ 50% rotation