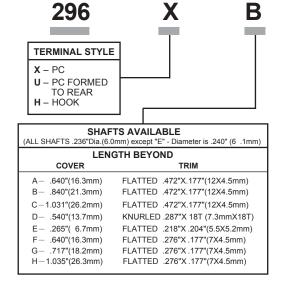

# Series 296 Data Sheet Rotary Potentiometer

# Commercial 12mm Diameter Carbon Composition Rotary Potentiometer

# **Mounting Information**

P.C. board mounting

Type "X": Shaft parallel to P.C. board

Type "U": Shaft vertical to P.C. board

Type "H": Same as "X" except hook terminals