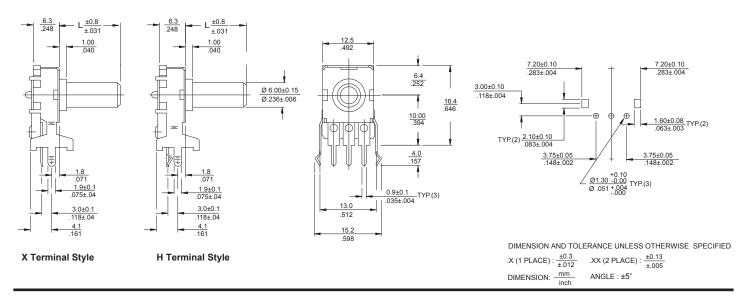

# **Mounting Information**

P.C. board mounting

Type "X": Shaft parallel to P.C. board

Type "U": Shaft vertical to P.C. board

Type "H": Same as "X" except hook terminals

# XM 296RE/ HM 296RE Molded Shaft, Shaft Parallel to P.C. Board