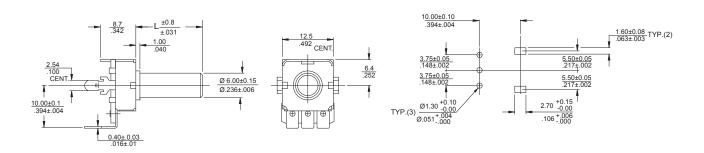

# **Mounting Information**

P.C. board mounting

Type "X": Shaft parallel to P.C. board

Type "U": Shaft vertical to P.C. board

Type "H": Same as "X" except hook terminals

# UM 296RE Molded Shaft, Shaft Perpendicular to P.C. Board