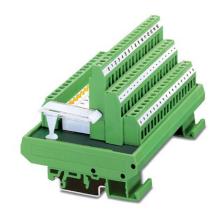

### UMKS-16 IM

Order No.: 2971632

http://eshop.phoenixcontact.de/phoenix/treeViewClick.do?UID=2971632

VARIOFACE module, for mounting on NS 35/7.5 or NS 32, for connecting 16 proximity switches