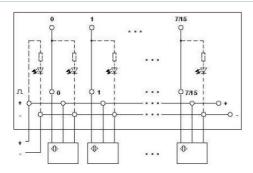

### UMKS-16 IM

Order No.: 2971632

http://eshop.phoenixcontact.de/phoenix/treeViewClick.do?UID=2971632

VARIOFACE module, for mounting on NS 35/7.5 or NS 32, for connecting 16 proximity switches

#### **Diagrams/Drawings**

Circuit diagram

catalog