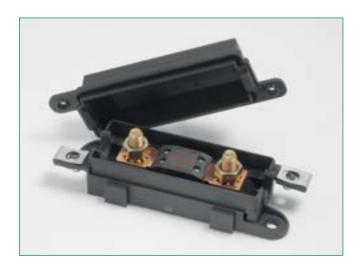

# SPLASH RESISTANT FUSE HOLDER

## for MEGA® Style Bolt-Down Fuse

### **Description**

For use with MEGA® fuses the holder offers splash-resistant protection for use in harsh environments.