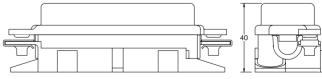

## **BOLT-DOWN FUSE HOLDERS FOR MEGA® STYLE FUSE**

### **Description**

Use with MEGA® fuses up to 500A. Ideal for battery and alternator connections and other heavy gauge cables requiring ultra high current protection. Includes protective cover. Features interconnecting pins on side of fuse block for secure multiple block configurations. Includes M8 threaded studs and hex nuts with lock washers. Fuse not included.

### **Dimensions**