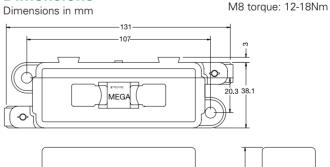

### **Dimensions** Dimensions in mm

### **Description**

For use with MEGA® fuses the holder offers splash-resistant protection for use in harsh environments.