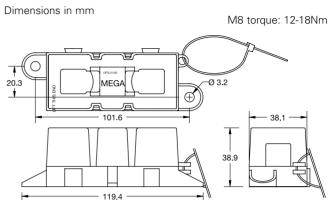

### **Dimensions**

### **Description**

Use with MEGA® fuses up to 500A. Ideal for battery and alternator connections and other heavy gauge cables requiring ultra high current protection. Includes protective cover. Features interconnecting pins on side of fuse block for secure multiple block configurations. Includes M8 threaded studs and hex nuts with lock washers. Fuse not included.