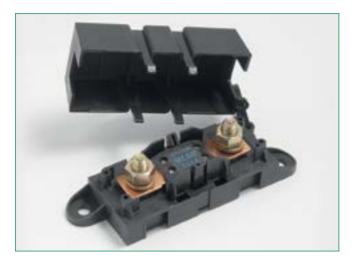

## **BOLT-DOWN FUSE HOLDERS FOR MEGA® STYLE FUSE**

### **Description**

Use with MEGA® fuses up to 500A. Ideal for battery and alternator connections and other heavy gauge cables requiring ultra high current protection. Includes protective cover. Features interconnecting pins on side of fuse block for secure multiple block configurations. Includes M8 threaded studs and hex nuts with lock washers. Fuse not included.