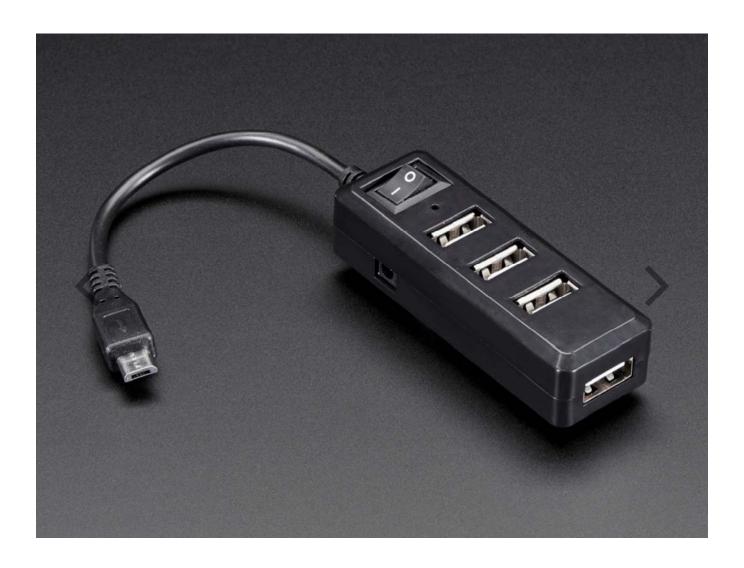

## USB Mini Hub with Power Switch - OTG Micro-USB

PRODUCT ID: 2991

DESCRIPTION -

Do you ever find yourself saying, "Gee whiz I wish I could plug in 4 more USB devices to my tablet, or microcontroller with USB host, or a Pi Zero?" I did – literally every single day. But then I found this Micro USB powered hub and stopped having to repeat myself!

This mini USB hub has four USB 2.0 ports each with a max total transmission speed up to 480 MBps. All four ports are powered thru the USB micro-B cable. There's also a single on-off switch that controls the four USB ports. There is a port for an external power supply but its connected directly to the 5V line so if you need to externally power, we recommend prying open the case and cutting the red 5V line from the USB connection.

This hub is great for expanding your Pi Zero's USB port, or connecting to a tablet or other device with OTG USB, no adapter required!