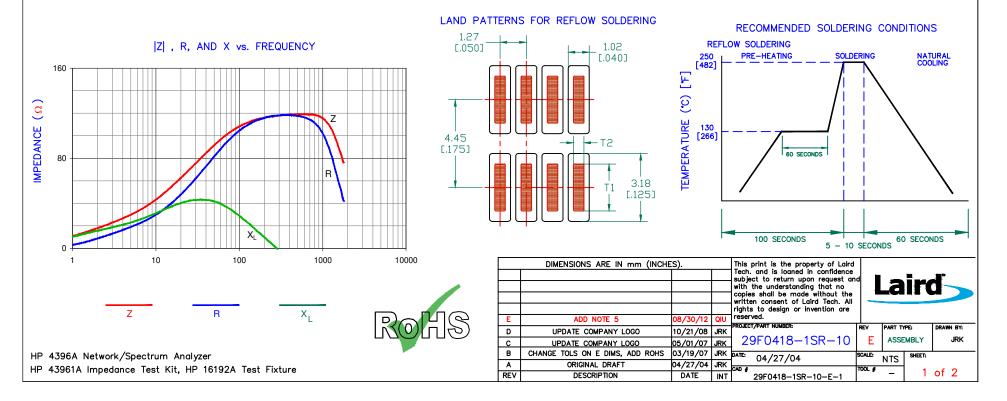

#### UNCONTROLLED DOCUMENT

| ELECTRICAL CHARACTERISTICS: |     |                           |                  |  |  |  |
|-----------------------------|-----|---------------------------|------------------|--|--|--|
| Z @ 100MHz<br>(Ω)           |     | DCR<br>( <mark>Ω</mark> ) | Rated<br>Current |  |  |  |
| Nominal                     | 119 |                           |                  |  |  |  |
| Minimum                     | 90  |                           |                  |  |  |  |
| Maximum                     | 149 | 0.01                      | 6,000 mA         |  |  |  |

NOTES: UNLESS OTHERWISE SPECIFIED

- 1. TAPED AND REELED per CURRENT EIA SPECIFICATIONS 13" REELS, 900 PCS/REEL.
- 2. COMPONENTS SHOULD BE ADEQUATELY PREHEATED BEFORE SOLDERING.
- 3. REF. CARRIER TAPE SPECIFICATION # CART 418-13.
- 4. TERMINATION FINISH IS 100% TIN.
- 5. OPERATION TEMPERATURE (INCLUDING SELF-HEATING):  $-40 \sim +125$  °C.