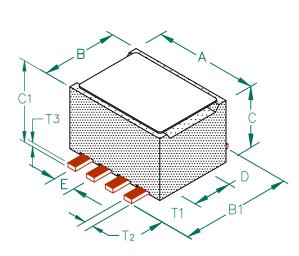

#### PHYSICAL DIMENSIONS:

| A 6.10 [.240]                   | ± 0.13 [.005]                  |
|---------------------------------|--------------------------------|
| <b>B</b> 4.50 [.177]            | + 0.08 [.003]<br>- 0.10 [.004] |
| B1 7.04 [.277]                  | ± MAX                          |
| C 4.19 [.165]                   | ± 0.10 [.004]                  |
|                                 |                                |
| C1 4.83 [.190]                  | ± MAX                          |
| C1 4.83 [.190]<br>D 2.24 [.088] | ± MAX<br>± 0.08 [.003]         |

#### WIRE DIMENSIONS:

| T1 | 2.16 | [.085] | ± 0.25     | 5 [.010] |
|----|------|--------|------------|----------|
| T2 | 0.50 | [.020] | <u>+</u> - | TYP.     |
| Т3 | 0.25 | [.010] | <u>+</u> - | TYP.     |