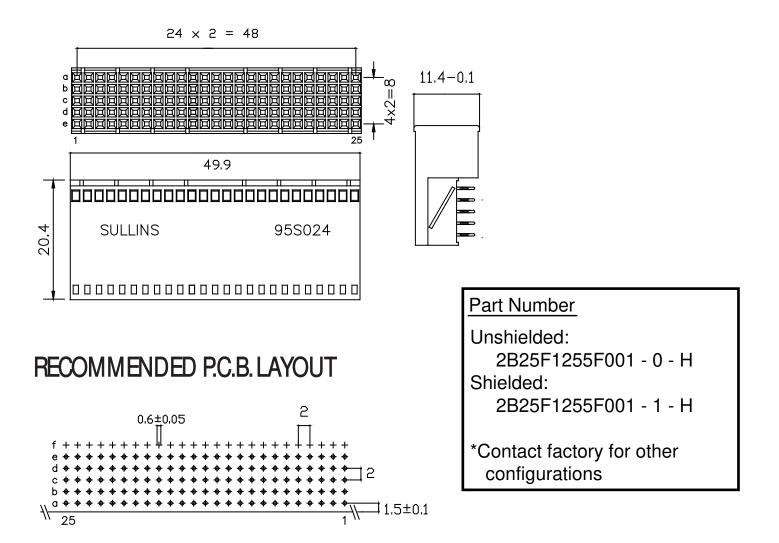

#### 2mm HARD METRIC CONNECTORS TYPE B25 FEMALE

#### Right Angle Female Type B25 Connectors for Free Boards

This right angle female type B connector provides 125 contacts in a 5 row, 25 position fully loaded configuration. Pre-assembled upper and lower ground return shields are optional.

### DIMENSIONS

#### All dimensions are in millimeters unless otherwise specified.