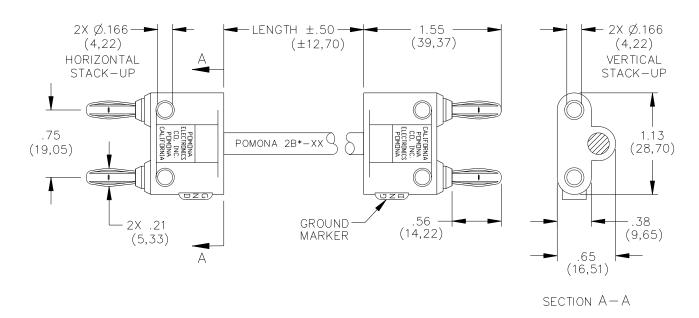

## Model 2BA & 2BC Double Banana Plug Both Ends Cable Assembly

\* = Cable

### **MATERIALS:**

Banana Plugs:

Plug Bodies: Brass, Nickel Plated

Springs: Beryllium Copper, Nickel Plated

Insulation: Polypropylene Molded to the Plug Bodies and Cable. Color Matches Color of Cable

Marking: POMONA ELECTRONICS CO. INC. POMONA CALIFORNIA

Cable: 2BA: 2 Cond. Tw. 18 AWG 65 x 36 .250 (6,4) O.D., Color: Gray, Marking: 2BA-XX

2BC: RG58C/U, .195 (5,0) O.D., Color: Black, Marking: 2BC-XX