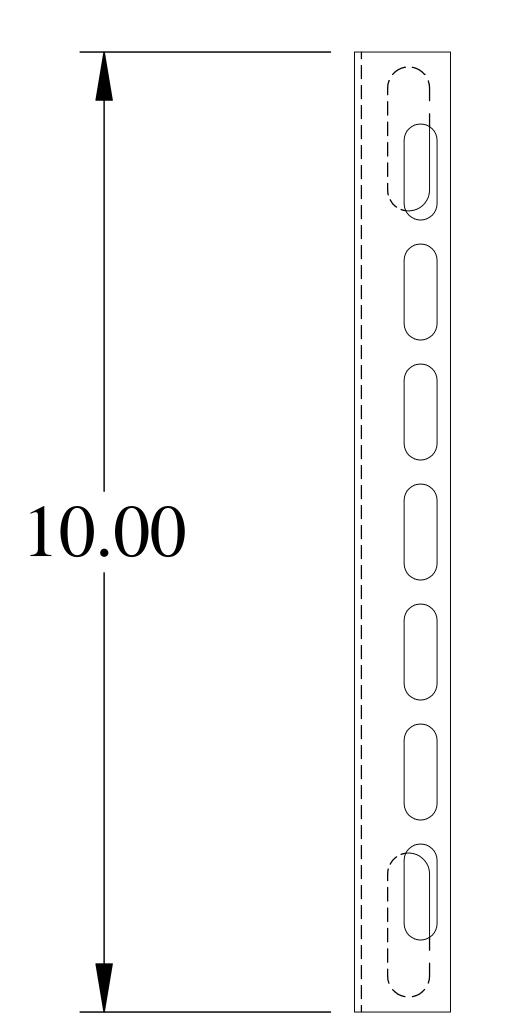

## PART No. 2DMK12

for more information visit www.hammondmfg.com

Data subject to change without notice

Isometric drawing Not to Scale

SIDE VIEW

ISOMETRIC VIEW