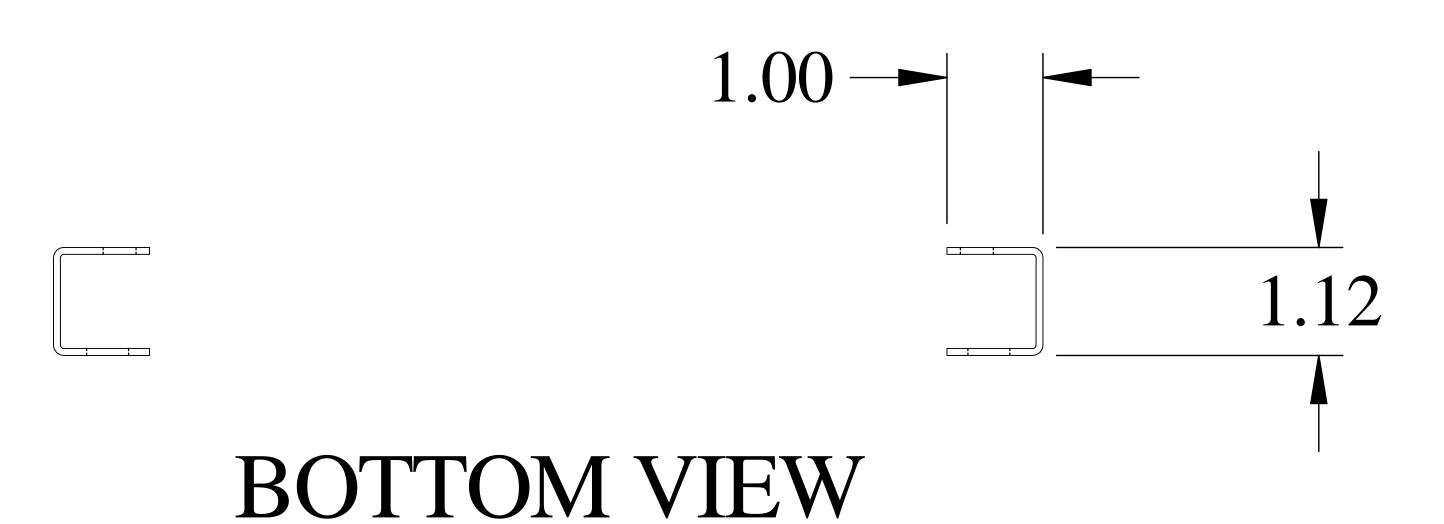

## PART No. 2DMK12

for more information visit www.hammondmfg.com

Data subject to change without notice

Isometric drawing Not to Scale

SIDE VIEW

ISOMETRIC VIEW