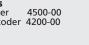

### Material

Casing Keytops Backplate **Contact Circuit** 

5mm

High Impact Polymer (black) High Impact Polymer (translucent) Steel (corrosion protected) Gold on Nickel Plated FR4

Suitable for use with Storm USB Keypad Encoder (4500-00)

Accessories USB Encoder 4500-00 RS-232 Encoder 4200-00

hilst every enc. s made to ensure details are correct at time of print, details are correct You Designed & produced by NIK Design Tube

at time of prim pecifications are ubject to change without notice