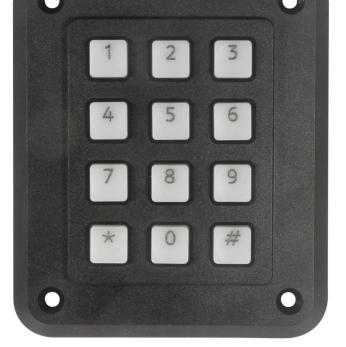

# 200 SERIES

Ideal for use in a wide range of industrial and commercial applications.

These keypads are suitable for wet, dirty & exposed environments. They feature a steel backplate

for additional impact resistance.