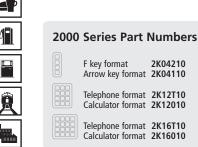

# 200 SERIES

Ideal for use in a wide range of industrial and commercial applications.

These keypads are suitable for wet, dirty & exposed environments. They feature a steel backplate

for additional impact resistance.