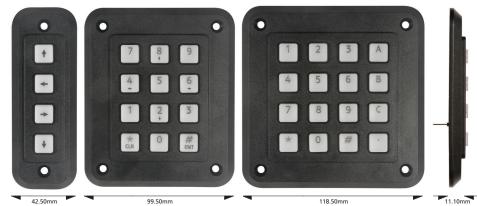

# 200 SERIES

Ideal for use in a wide range of industrial and commercial applications.

These keypads are suitable for wet, dirty & exposed environments. They feature a steel backplate

for additional impact resistance.

### Mechanical

**Operational Life** . Keytop Travel Actuation Force Connector

1.4mm nominal 180gms nominal 0.1" pitch, gold plated square pin, male connector

4 million cycles (min) per key

Environmental Water / Dust Sealed