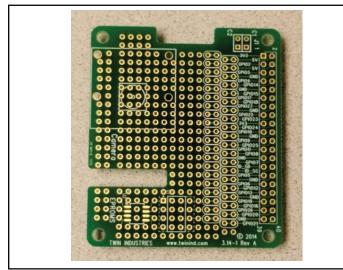

Twin Industries prototyping boards designed specifically for Raspberry Pi projects. A great head start for modifying and enhancing Raspberry Pi computers. Mounting holes are provided to attach boards to Raspberry Pi computers. Uncommitted board area for mounting additional components. Cut outs for camera and display cables.

Features:

- · Protoboards for use with Raspberry Pi 3 Model B, 2 Model B, Model A+, and Model B+
- $\cdot$  All 40 header signals clearly labeled for easy access to Power, Ground, and GP I/O signals
- · Plated holes. Power and ground signals connected. Capacitor locations.
- · Mounting holes to attach headers, standoffs, and camera unit. Footprints for EEPROMs

Part#3.14-1 Prototyping Board

Part#3.141-1 (with accessories) Raspberry Pi B+ sold separately

Part Numbers:

**3.14-1** Dim: 65mm x 56.5mm

HAT - specific