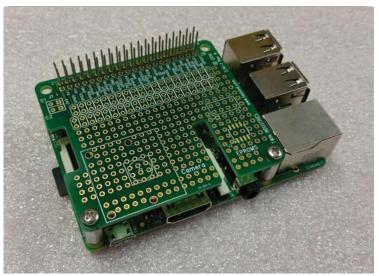

Twin Industries prototyping boards designed specifically for Raspberry Pi projects. A great head start for modifying and enhancing Raspberry Pi computers. Mounting holes are provided to attach boards to Raspberry Pi computers. Uncommitted board area for mounting additional components. Cut outs for camera and display cables.

Features:

- · Protoboards for use with Raspberry Pi 3 Model B, 2 Model B, Model A+, and Model B+
- $\cdot$  All 40 header signals clearly labeled for easy access to Power, Ground, and GP I/O signals
- · Plated holes. Power and ground signals connected. Capacitor locations.
- · Mounting holes to attach headers, standoffs, and camera unit. Footprints for EEPROMs

Part#3.14-1 Prototyping Board

Part#3.141-1 (with accessories) Raspberry Pi B+ sold separately

Part Numbers:

**3.14-1** Dim: 65mm x 56.5mm

HAT - specific