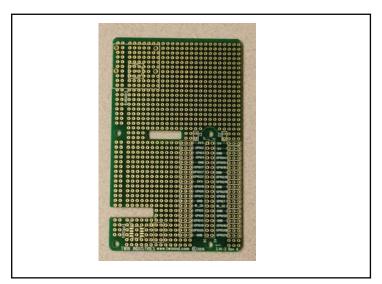

## **Prototyping Boards**

Twin Industries prototyping boards designed specifically for Raspberry Pi projects. A great head start for modifying and enhancing Raspberry Pi computers. Mounting holes are provided to attach boards to Raspberry Pi computers. Uncommitted board area for mounting additional components. Cut outs for camera and display cables.

## Features:

- · Protoboards for use with Raspberry Pi Model A+ and B+
- · All 40 header signals clearly labeled for easy access to Power, Ground, and GP I/O signals
- · Plated holes. Power and ground signals connected. Capacitor locations.
- · Mounting holes to attach headers, standoffs, and camera unit. Footprints for EEPROMs

Part#3.14-2 Prototyping Board

Part#3.141-2 (with accessories)
Raspberry Pi B+ and accessories sold separately

## Part Numbers:

3.14-2

Dim: 113mm x 69mm

Larger than HAT to allow more components and prototyping options. Easy to follow GP I/O connections. 3 bussed holes for each header pin.