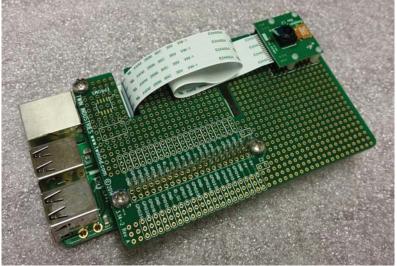

## **Prototyping Boards**

Twin Industries prototyping boards designed specifically for Raspberry Pi projects. A great head start for modifying and enhancing Raspberry Pi computers. Mounting holes are provided to attach boards to Raspberry Pi computers. Uncommitted board area for mounting additional components. Cut outs for camera and display cables.

## Features:

- · Protoboards for use with Raspberry Pi Model A+ and B+
- · All 40 header signals clearly labeled for easy access to Power, Ground, and GP I/O signals
- · Plated holes. Power and ground signals connected. Capacitor locations.
- · Mounting holes to attach headers, standoffs, and camera unit. Footprints for EEPROMs

Part#3.14-2 Prototyping Board

Part#3.141-2 (with accessories)
Raspberry Pi B+ and accessories sold separately