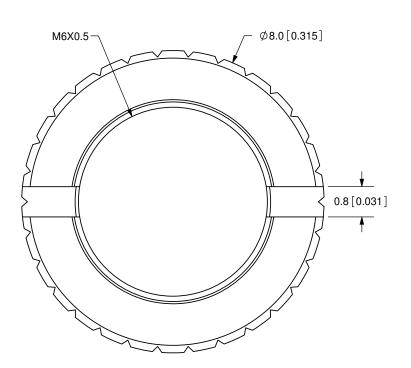

TITLE: M6X0.5 NUT

PART NO. 3.5mm-nut-e UNITS:

MM [INCHES]

PC FILE NAME: COPYRIGHT 2009
BY CUI INC.

|     | MATERIAL | PLATING | COLOR  |
|-----|----------|---------|--------|
| NUT | Brass    | Nickel  | Silver |

DRAWN BY:
ZRJ
APPROVED BY:

SCALE: 10:1