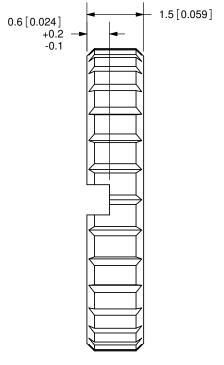

TITLE: M6X0.5 NUT

PART NO. 3.5mm-nut-e UNITS:

MM [INCHES]

PC FILE NAME: COPYRIGHT 2009
BY CUI INC.

|     | MATERIAL | PLATING | COLOR  |
|-----|----------|---------|--------|
| NUT | Brass    | Nickel  | Silver |

DRAWN BY:
ZRJ
APPROVED BY:

SCALE: 10:1