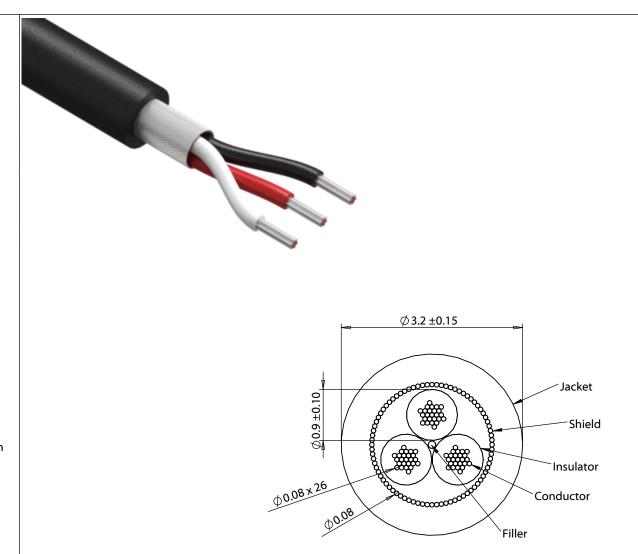

Ratings

Temperature: 0 ~ 70 °C

Voltage: 150 V

Conductor

Gauge: 26 AWG, 0.13 mm<sup>2</sup> Material: tinned copper strands

Stranding:  $\emptyset$  0.08 x 26

Resistance at 20 °C:  $150 \Omega$ /km max

Insulator

Material: HDPE

Color: black, white, red

Outer diameter:  $\emptyset$  0.9 ±0.10 mm Nominal thickness: 0.20 mm

Resistance at 20 °C: 1000 M $\Omega$ /km min

Shield

Type: spiral
Material: tinned copper strands

Strand size: ∅0.08 mm Coverage: 90 % minimum

Outer jacket

Material: TPU, 70 °C

Color: black

Nominal thickness: 0.50 mm Diameter:  $\emptyset$  3.2  $\pm$ 0.15 mm

Filler

Material: kevlar

Tests