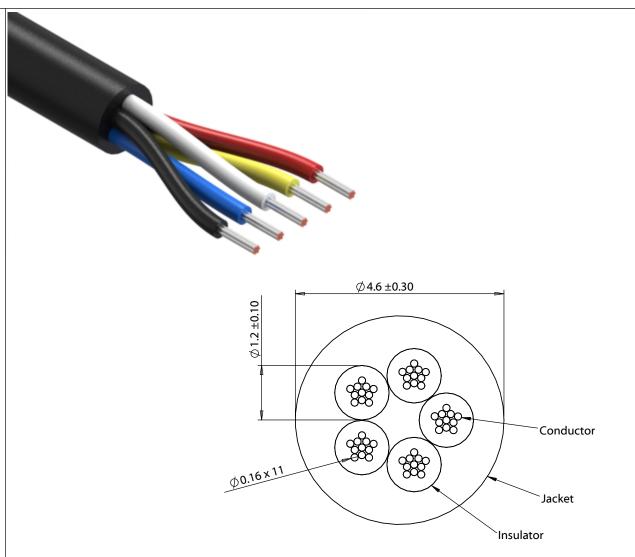

#### Conductor

Conductor count: 5 Gauge: 24 AWG, 0.22 mm<sup>2</sup> Material: tinned copper strands

Stranding:  $\emptyset$  0.16 x 11

Resistance at 20 °C: 95 ohm/km maximum

### Insulator

Material: SRPVC, 80 °C

Color: black, white, red, yellow, blue Outer diameter: Ø 1.2 ±0.10 mm Thickness: 0.23 mm minimum average

Style: UL 1061

## **Outer jacket**

Material: PVC, 80 °C Color: black

Diameter:  $\emptyset$ 4.6 ±0.30 mm

Thickness: 0.76 mm minimum average

**Wire marking**: E339579 UL AWM STYLE 2464 24AWG 80°C 300V VW-1 --- cUL AWM I A 80°C 300V FT1 TENSILITY