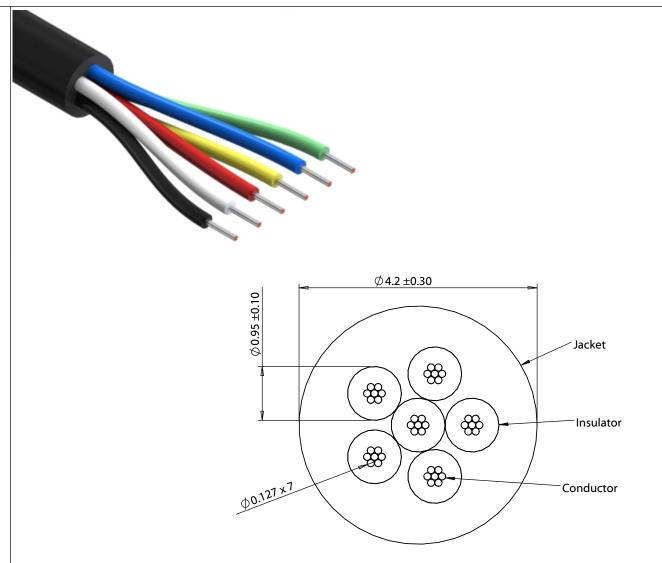

## Conductor

Conductor count: 6 Gauge: 28 AWG, 0.089 mm² Material: tinned copper strands

Stranding:  $\emptyset$  0.127 x 7

Resistance at 20 °C: 240 ohm/km maximum

## Insulator

Material: SRPVC, 80 °C

Color: black, white, red, yellow, blue, green Outer diameter:  $0.95\pm0.10$  mm Thickness: 0.23 mm minimum average

Style: UL 1061

**Outer jacket** 

Material: PVC, 80 °C

Color: black

Diameter:  $\emptyset$ 4.2 ±0.30 mm

Thickness: 0.76 mm minimum average

**Wire marking**: E339579 UL AWM STYLE 2464 28AWG 80°C 300V VW-1 --- cUL AWM I A 80°C 300V FT1 TENSILITY