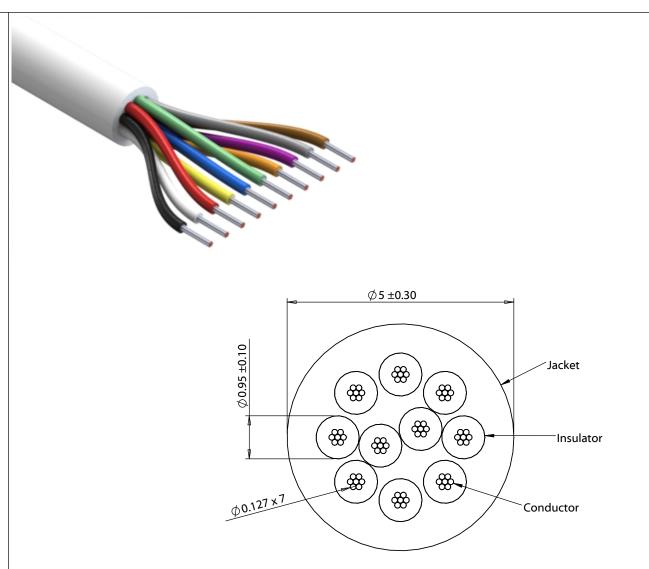

Ratings

Voltage: 300 V Temperature: 80 °C Flammability: VW-1, FT1

Conductor

Conductor count: 10 Gauge: 28 AWG, 0.089 mm<sup>2</sup> Material: tinned copper strands

Stranding:  $\emptyset$  0.127 x 7

Resistance at 20 °C: 240 ohm/km maximum

Insulator

Material: SRPVC, 80 °C

Color: black, white, red, yellow, blue, green,

orange, purple, gray, brown Outer diameter:  $\emptyset$  0.95 ±0.10 mm Thickness: 0.23 mm minimum average

Style: UL 1061

Outer jacket

Material: PVC, 80 °C

Color: white

Diameter:  $\emptyset$ 5 ±0.30 mm

Thickness: 0.76 mm minimum average

Wire marking: E339579 UL AWM STYLE 2464 28AWG 80°C 300V VW-1 --- cUL AWM I A 80°C 300V FT1 TENSILITY

Tests