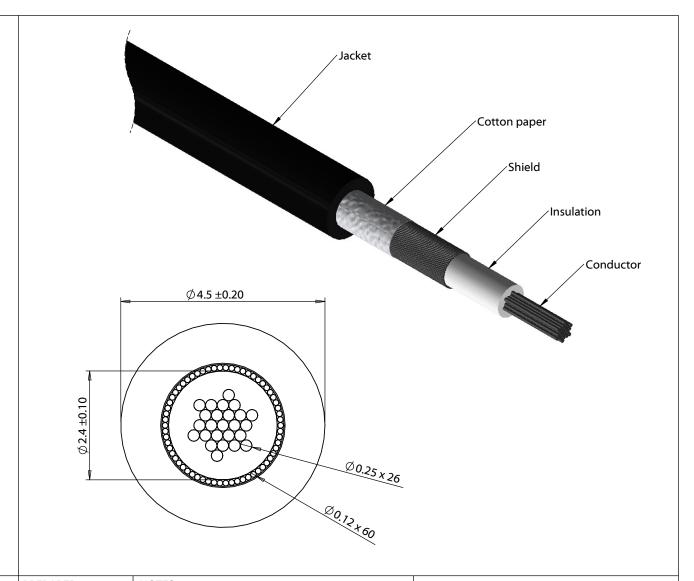

Ratings

Voltage: 300 V

Operating temperature: -20° to 80 °C

Conductor

Gauge: 16 AWG, 1.32 mm<sup>2</sup> Material: tinned copper strands Strand size: Ø 0.254 mm

Strand count: 26

Max resistance at 20 °C:  $14.6 \Omega/km$ 

Insulator

Material: PVC Color: white

Outer diameter: 2.4 ±0.10 mm Min resistance at 20 °C: 10 M $\Omega$ /km

Shield

Type: spiral

Material: tinned copper strands

Strand size: Ø 0.12 mm Strand count: 60 ±2

**Outer iacket** 

Material: TPU, 80 °C

Type: extruded, non-integral

Color: black

Diameter: 4.5 ±0.20 mm

**Wire marking**: E339579 **¾** AWM STYLE 10846 80°C 300V VW-1 - - - C **¾** AWM I/II A 80°C 300V FT1 TENSILITY

Tests

Voltage test: 300 V Spark test: 3.0 kV