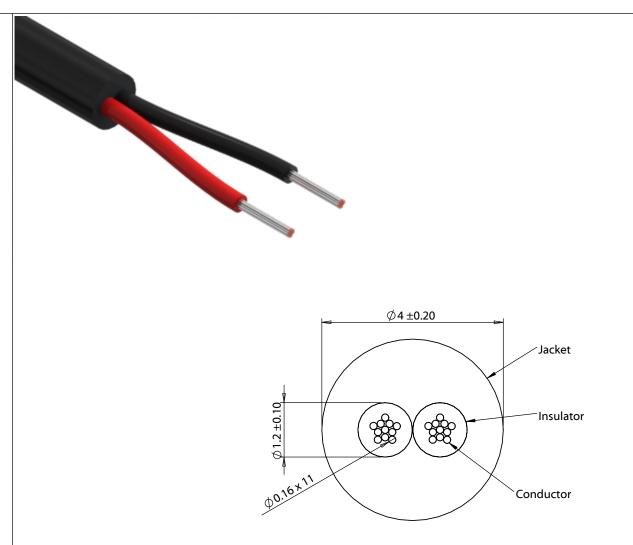

# Conductor

Conductor count: 2 Gauge: 24 AWG, 0.22 mm<sup>2</sup> Material: tinned copper strands

Stranding:  $\emptyset$  0.16 x 11

Resistance at 20 °C: 95 ohm/km maximum

## Insulator

Material: SRPVC, 80 °C Color: black, red

Outer diameter:  $\emptyset$  1.2  $\pm$ 0.10 mm Thickness: 0.23 mm minimum average

Style: UL 1061

# **Outer jacket**

Material: PVC, 80 °C Color: black

Diameter:  $\emptyset$ 4 ±0.20 mm

Thickness: 0.76 mm minimum average

**Wire marking**: E339579 UL AWM STYLE 2464 24AWG 80°C 300V VW-1 --- cUL AWM I A 80°C 300V FT1 TENSILITY