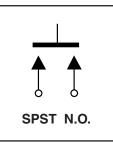

old-plated over nickel
- Shorting Bar: Brass, gold-plated over nickel
- Internal Seal: Silicone Rubber
- O-ring Seal: Silicone
- Spring: Tinned music wire
- Travel: .090 Nominal
- Travel Before Make: .035 Nominal

# **ORDERING INFORMATION**

| Part Number | Description |
|-------------|-------------|
| 30-100      | Black       |
| 30-101      | Red         |
| 30-102      | Green       |
| 30-103      | Yellow      |
| 30-104      | Orange      |
| 30-105      | Blue        |

# RATINGS

- Cycles: 500,000 Actuations
- Operating Temperature: -40° C to +80° C
- Shock: 100 G's/ 6 Milliseconds
- Rating at 24 VDC: 150 Milliamps
- Voltage Breakdown: 1000 Vac between mutually insulated parts
- Contact Resistance: 25 milliohms max on new switch
- Insulation: 1,000 megaohms minimum

## CIRCUITRY