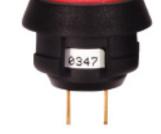

#### FEATURES

- Convenient Snap-in Panel Mounting
- Choice of 6 Button Colors
- SPST (Momentary Contact)
- Gold Plated Contacts
- Sealed
- Butt Contact System

# **ORDERING INFORMATION**

| Part Number | Description |
|-------------|-------------|
| 30-100      | Black       |
| 30-101      | Red         |
| 30-102      | Green       |
| 30-103      | Yellow      |
| 30-104      | Orange      |
| 30-105      | Blue        |