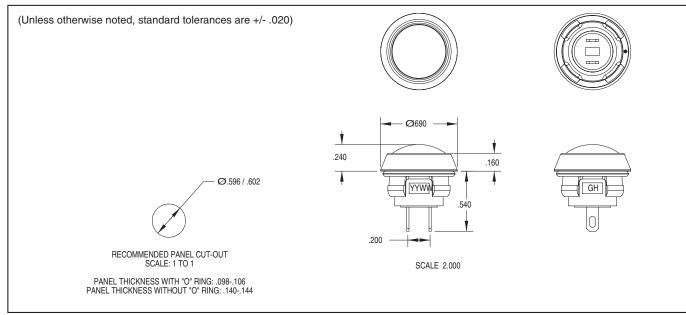

. Main products comprise IC, Modules, Potentiometer, IC Socket, Relay, Connector. Our parts cover such applications as commercial, industrial, and automotives areas.

We are looking forward to setting up business relationship with you and hope to provide you with the best service and solution. Let us make a better world for our industry!



# Contact us

Tel: +86-755-8981 8866 Fax: +86-755-8427 6832 Email & Skype: info@chipsmall.com Web: www.chipsmall.com Address: A1208, Overseas Decoration Building, #122 Zhenhua RD., Futian, Shenzhen, China





## SERIES 30 Snap-in Panel Mounting

#### FEATURES

- Convenient Snap-in Panel Mounting
- Choice of 6 Button Colors
- SPST (Momentary Contact)
- Gold Plated Contacts
- Sealed
- Butt Contact System





#### DIMENSIONS In inches (and millimeters)



#### MATERIAL

- Button, Housing, Base and Plunger: Nylon, 45% Glass-filled
- Terminal: Brass, gold-plated over nickel
- Shorting Bar: Brass, gold-plated over nickel
- Internal Seal: Silicone Rubber
- O-ring Seal: Silicone
- Spring: Tinned music wire
- Travel: .090 Nominal
- Travel Before Make: .035 Nominal

# **ORDERING INFORMATION**

| Part Number | Description |
|-------------|-------------|
| 30-100      | Black       |
| 30-101      | Red         |
| 30-102      | Green       |
| 30-103      | Yellow      |
| 30-104      | Orange      |
| 30-105      | Blue        |

# RATINGS

- Cycles: 500,000 Actuations
- Operating Temperature: -40° C to +80° C
- Shock: 100 G's/ 6 Milliseconds
- Rating at 24 VDC: 150 Milliamps
- Voltage Breakdown: 1000 Vac between mutually insulated parts
- Conta