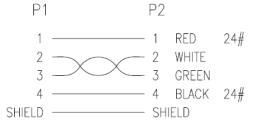

CABLE

GOLD FLASH ON CONTACT, PVC MOLDED GRAY USB 2.0 CABLE, UL STYLE, 1P TWISTED 28AWG

AND 2C 24AWG, AMA BRAID, JACKET GRAY

RoHS COMPLIANCE: YES TECHNICAL DETAIL: N/A

| cinch соиместиту воштюмя а bel group                                                                                                                                                                                                                                                                                                                                                                                                                                                                                                                                                                                                                                                                                                                                                                                                                                                                                                                                                                                                                                                                                                                                                                                                                                                                                                                                                                                                                                                                                                                                                                                                                                                                                                                                                                                                                                                                                                                                                                                                                                                                                           | 3RD ANGLE PROJECTION                     | AIM-Cambridge                               |
|--------------------------------------------------------------------------------------------------------------------------------------------------------------------------------------------------------------------------------------------------------------------------------------------------------------------------------------------------------------------------------------------------------------------------------------------------------------------------------------------------------------------------------------------------------------------------------------------------------------------------------------------------------------------------------------------------------------------------------------------------------------------------------------------------------------------------------------------------------------------------------------------------------------------------------------------------------------------------------------------------------------------------------------------------------------------------------------------------------------------------------------------------------------------------------------------------------------------------------------------------------------------------------------------------------------------------------------------------------------------------------------------------------------------------------------------------------------------------------------------------------------------------------------------------------------------------------------------------------------------------------------------------------------------------------------------------------------------------------------------------------------------------------------------------------------------------------------------------------------------------------------------------------------------------------------------------------------------------------------------------------------------------------------------------------------------------------------------------------------------------------|------------------------------------------|---------------------------------------------|
|                                                                                                                                                                                                                                                                                                                                                                                                                                                                                                                                                                                                                                                                                                                                                                                                                                                                                                                                                                                                                                                                                                                                                                                                                                                                                                                                                                                                                                                                                                                                                                                                                                                                                                                                                                                                                                                                                                                                                                                                                                                                                                                                | RoHS2 <b>✓</b>                           | Title: USB EXT, VERSION 2.0, A-MALE TO      |
| This PROPRIETARY Document is properly of Cinch Connectivity on the Connectivity of the | 2011/65/EU                               | A-FEMALE, 6 FT                              |
|                                                                                                                                                                                                                                                                                                                                                                                                                                                                                                                                                                                                                                                                                                                                                                                                                                                                                                                                                                                                                                                                                                                                                                                                                                                                                                                                                                                                                                                                                                                                                                                                                                                                                                                                                                                                                                                                                                                                                                                                                                                                                                                                | UNLESS OTHERWISE SPECIFIED UNITS: METRIC | Model No.                                   |
|                                                                                                                                                                                                                                                                                                                                                                                                                                                                                                                                                                                                                                                                                                                                                                                                                                                                                                                                                                                                                                                                                                                                                                                                                                                                                                                                                                                                                                                                                                                                                                                                                                                                                                                                                                                                                                                                                                                                                                                                                                                                                                                                | .X ±.2<br>.XX ±.07                       | 30-3008-6                                   |
| INTERPRET DRAWING IN<br>ACCORDANCE WITH ASME<br>Y14.5-2009.                                                                                                                                                                                                                                                                                                                                                                                                                                                                                                                                                                                                                                                                                                                                                                                                                                                                                                                                                                                                                                                                                                                                                                                                                                                                                                                                                                                                                                                                                                                                                                                                                                                                                                                                                                                                                                                                                                                                                                                                                                                                    | ANGLES ±2°                               | A DO NOT SCALE Date: 2015/12/4 Sheet 1 of 1 |