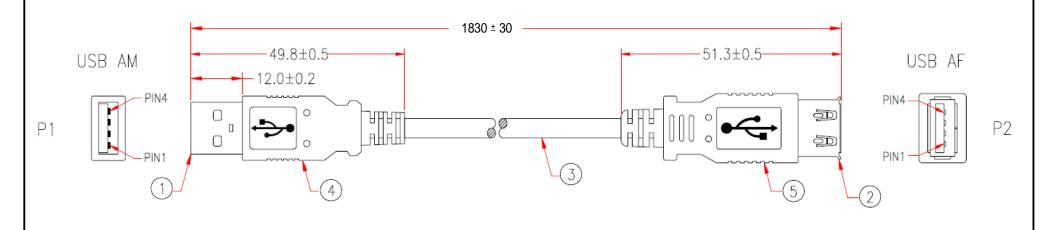

DESCRIPTION: USB EXT, VERSION 2.0, A-MALE TO A-FEMALE, 6 FT

PART NUMBER: 30-3008-6
APPLICATION: USB 2.0 CABLE
DURABILITY: 1500 CYCLES MIN

IMPEDANCE: N/A

WORKING TEMP RANGE: -25°C TO +80°C

MATERIAL: USB AM & AF

CABLE

GOLD FLASH ON CONTACT, PVC MOLDED GRAY USB 2.0 CABLE, UL STYLE, 1P TWISTED 28AWG

AND 2C 24AWG, AMA BRAID, JACKET GRAY

RoHS COMPLIANCE: YES TECHNICAL DETAIL: N/A

| cinch соиместиту воштюмя а bel group                                                                                                                                                                                                                                                                                                                                                                                                                                                                                                                                                                                                                                                                                                                                                                                                                                                                                                                                                                                                                                                                                                                                                                                                                                                                                                                                                                                                                                                                                                                                                                                                                                                                                                                                                                                                                                                                                                                                                                                                                                                                                           | 3RD ANGLE PROJECTION                     | AIM-Cambridge                               |
|--------------------------------------------------------------------------------------------------------------------------------------------------------------------------------------------------------------------------------------------------------------------------------------------------------------------------------------------------------------------------------------------------------------------------------------------------------------------------------------------------------------------------------------------------------------------------------------------------------------------------------------------------------------------------------------------------------------------------------------------------------------------------------------------------------------------------------------------------------------------------------------------------------------------------------------------------------------------------------------------------------------------------------------------------------------------------------------------------------------------------------------------------------------------------------------------------------------------------------------------------------------------------------------------------------------------------------------------------------------------------------------------------------------------------------------------------------------------------------------------------------------------------------------------------------------------------------------------------------------------------------------------------------------------------------------------------------------------------------------------------------------------------------------------------------------------------------------------------------------------------------------------------------------------------------------------------------------------------------------------------------------------------------------------------------------------------------------------------------------------------------|------------------------------------------|---------------------------------------------|
|                                                                                                                                                                                                                                                                                                                                                                                                                                                                                                                                                                                                                                                                                                                                                                                                                                                                                                                                                                                                                                                                                                                                                                                                                                                                                                                                                                                                                                                                                                                                                                                                                                                                                                                                                                                                                                                                                                                                                                                                                                                                                                                                | RoHS2 <b>✓</b>                           | Title: USB EXT, VERSION 2.0, A-MALE TO      |
| This PROPRIETARY Document is properly of Cinch Connectivity on the Connectivity of the | 2011/65/EU                               | A-FEMALE, 6 FT                              |
|                                                                                                                                                                                                                                                                                                                                                                                                                                                                                                                                                                                                                                                                                                                                                                                                                                                                                                                                                                                                                                                                                                                                                                                                                                                                                                                                                                                                                                                                                                                                                                                                                                                                                                                                                                                                                                                                                                                                                                                                                                                                                                                                | UNLESS OTHERWISE SPECIFIED UNITS: METRIC | Model No.                                   |
|                                                                                                                                                                                                                                                                                                                                                                                                                                                                                                                                                                                                                                                                                                                                                                                                                                                                                                                                                                                                                                                                                                                                                                                                                                                                                                                                                                                                                                                                                                                                                                                                                                                                                                                                                                                                                                                                                                                                                                                                                                                                                                                                | .X ±.2<br>.XX ±.07                       | 30-3008-6                                   |
| INTERPRET DRAWING IN<br>ACCORDANCE WITH ASME<br>Y14.5-2009.                                                                                                                                                                                                                                                                                                                                                                                                                                                                                                                                                                                                                                                                                                                                                                                                                                                                                                                                                                                                                                                                                                                                                                                                                                                                                                                                                                                                                                                                                                                                                                                                                                                                                                                                                                                                                                                                                                                                                                                                                                                                    | ANGLES ±2°                               | A DO NOT SCALE Date: 2015/12/4 Sheet 1 of 1 |