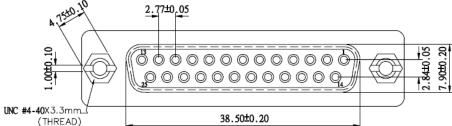

| DESCRIPTION:      | D-SUB MINI GENDER CHANGER DB25 F TO F |                                     |
|-------------------|---------------------------------------|-------------------------------------|
| MODEL NUMBER:     | 30-9534                               |                                     |
| APPLICATION:      | ADAPTER                               |                                     |
| CRIMP TOOL:       | N/A                                   |                                     |
| IMPEDANCE:        | N/A                                   |                                     |
| FREQUENCY RANGE:  | N/A                                   |                                     |
| MATERIAL:         | INSULATOR                             | PBT GLASS FIBRE REINFORCED UL 94 V0 |
|                   | CONTACT                               | BRASS GOLD FLASH PLATED             |
|                   | SHELL                                 | TIN PLATED SHELL                    |
| RoHS COMPLIANCE:  | YES                                   |                                     |
| TECHNICAL DETAIL: | N/A                                   |                                     |
|                   |                                       |                                     |

Model No.

Size A

30-9534

Sheet 1 of 1

DO NOT SCALE Date: DRAWING 2017/6/20

ROPRIETARY Docum berty of Cinch Connecti tions. It is confidential i

JNLESS OTHERWISE SPECIFIED UNITS: METRIC

.X ±.51

.XX ±.127

ANGLES ±2°