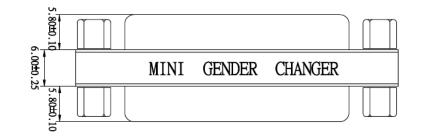

| DESCRIPTION:      | D-SUB MINI GENDER CHANGER DB25 F TO F |                                     |
|-------------------|---------------------------------------|-------------------------------------|
| MODEL NUMBER:     | 30-9534                               |                                     |
| APPLICATION:      | ADAPTER                               |                                     |
| CRIMP TOOL:       | N/A                                   |                                     |
| IMPEDANCE:        | N/A                                   |                                     |
| FREQUENCY RANGE:  | N/A                                   |                                     |
| MATERIAL:         | INSULATOR                             | PBT GLASS FIBRE REINFORCED UL 94 V0 |
|                   | CONTACT                               | BRASS GOLD FLASH PLATED             |
|                   | SHELL                                 | TIN PLATED SHELL                    |
| RoHS COMPLIANCE:  | YES                                   |                                     |
| TECHNICAL DETAIL: | N/A                                   |                                     |
|                   |                                       |                                     |

Model No.

Size A

30-9534

Sheet 1 of 1

DO NOT SCALE Date: DRAWING 2017/6/20

ROPRIETARY Docum berty of Cinch Connecti tions. It is confidential i

JNLESS OTHERWISE SPECIFIED UNITS: METRIC

.X ±.51

.XX ±.127

ANGLES ±2°