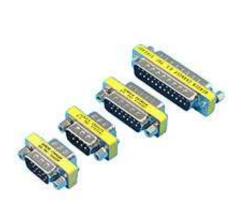

| DESCRIPTION:      | D-SUB MINI GENDER CHANGER DB25 F TO F |                                     |
|-------------------|---------------------------------------|-------------------------------------|
| MODEL NUMBER:     | 30-9534                               |                                     |
| APPLICATION:      | ADAPTER                               |                                     |
| CRIMP TOOL:       | N/A                                   |                                     |
| IMPEDANCE:        | N/A                                   |                                     |
| FREQUENCY RANGE:  | N/A                                   |                                     |
| MATERIAL:         | INSULATOR                             | PBT GLASS FIBRE REINFORCED UL 94 V0 |
|                   | CONTACT                               | BRASS GOLD FLASH PLATED             |
|                   | SHELL                                 | TIN PLATED SHELL                    |
| RoHS COMPLIANCE:  | YES                                   |                                     |
| TECHNICAL DETAIL: | N/A                                   |                                     |
|                   |                                       |                                     |