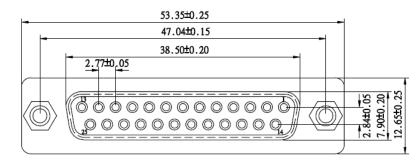

| DESCRIPTION:      | D-SUB MINI GENDER CHANGER DB25 F TO F |                                     |
|-------------------|---------------------------------------|-------------------------------------|
| MODEL NUMBER:     | 30-9534                               |                                     |
| APPLICATION:      | ADAPTER                               |                                     |
| CRIMP TOOL:       | N/A                                   |                                     |
| IMPEDANCE:        | N/A                                   |                                     |
| FREQUENCY RANGE:  | N/A                                   |                                     |
| MATERIAL:         | INSULATOR                             | PBT GLASS FIBRE REINFORCED UL 94 V0 |
|                   | CONTACT                               | BRASS GOLD FLASH PLATED             |
|                   | SHELL                                 | TIN PLATED SHELL                    |
| RoHS COMPLIANCE:  | YES                                   |                                     |
| TECHNICAL DETAIL: | N/A                                   |                                     |
|                   |                                       |                                     |

Model No.

Size A

30-9534

Sheet 1 of 1

DO NOT SCALE Date: DRAWING 2017/6/20

ROPRIETARY Docum berty of Cinch Connecti tions. It is confidential i

JNLESS OTHERWISE SPECIFIED UNITS: METRIC

.X ±.51

.XX ±.127

ANGLES ±2°