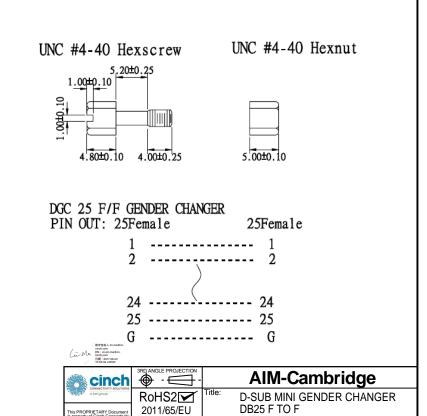

| DESCRIPTION:      | D-SUB MINI GENDER CHANGER DB25 F TO F |                                     |
|-------------------|---------------------------------------|-------------------------------------|
| MODEL NUMBER:     | 30-9534                               |                                     |
| APPLICATION:      | ADAPTER                               |                                     |
| CRIMP TOOL:       | N/A                                   |                                     |
| IMPEDANCE:        | N/A                                   |                                     |
| FREQUENCY RANGE:  | N/A                                   |                                     |
| MATERIAL:         | INSULATOR                             | PBT GLASS FIBRE REINFORCED UL 94 V0 |
|                   | CONTACT                               | BRASS GOLD FLASH PLATED             |
|                   | SHELL                                 | TIN PLATED SHELL                    |
| RoHS COMPLIANCE:  | YES                                   |                                     |
| TECHNICAL DETAIL: | N/A                                   |                                     |
|                   |                                       |                                     |

Model No.

Size A

30-9534

Sheet 1 of 1

DO NOT SCALE Date: DRAWING 2017/6/20

ROPRIETARY Docum berty of Cinch Connecti tions. It is confidential i

JNLESS OTHERWISE SPECIFIED UNITS: METRIC

.X ±.51

.XX ±.127

ANGLES ±2°