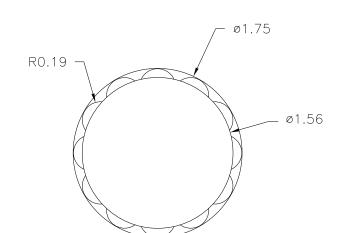

PART NAME: KNOB SCALE: 1:1 DATE: 9/23/40 DR. BY JC

THIS DRAWING IS THE PROPERTY OF DAVIES MOLDING COMPANY, IS SUBMITTED SOLELY AS A DESIGN OR ENGINEERING PROJECT.
WE ACCEPT NO RESPONSIBILITY WHATSOEVER FOR THE PRACTICAL APPLICATION OF THE PIECES MADE TO THIS DESIGN.

MATERIAL: G.P. PHENOLIC (B11)

COLOR: BLACK

|  | TOLERANCES:                           | DO NOT SCALE      |   |               |    |         |  |
|--|---------------------------------------|-------------------|---|---------------|----|---------|--|
|  | UNLESS OTHERWISE SPECIFIED            | DRAWING           |   |               |    |         |  |
|  | DECIMALS: X.XXX ± .005<br>X.XX ± .015 | MM: X.XX ± 0.15MM | _ | RE-DID REDRAW | TL | 8/12/99 |  |
|  |                                       | X.X ± 0.4MM       | - | CAD REDRAW    | HD | 2/10/95 |  |
|  | FRACTIONS ± 1/64                      | ± 1/64 ANG. ± 1°  |   | CHANGES       |    |         |  |