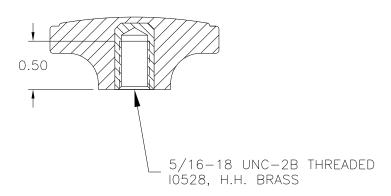

PART NAME: KNOB SCALE: 1:1 DATE: 9/23/40 DR. BY JC

THIS DRAWING IS THE PROPERTY OF DAVIES MOLDING COMPANY, IS SUBMITTED SOLELY AS A DESIGN OR ENGINEERING PROJECT.
WE ACCEPT NO RESPONSIBILITY WHATSOEVER FOR THE PRACTICAL APPLICATION OF THE PIECES MADE TO THIS DESIGN.

DAVIES DESIGNERS & MANUFACTURERS OF KNOBS, HANDLES, CASES & CUSTOM PLASTIC COMPONENTS

| P/N     | 3C   | )OO-V   |  |  |  |
|---------|------|---------|--|--|--|
| MO.     | 3000 |         |  |  |  |
| CAVITY  |      | 3000    |  |  |  |
| PLUNGER |      | 3000    |  |  |  |
| SHIM    |      | 1/4+1/4 |  |  |  |
| PIN     |      | 3000-K  |  |  |  |
| INSERT  |      | 10528   |  |  |  |

MATERIAL: G.P. PHENOLIC (B11)

COLOR: BLACK

|  | TOLERANCES:                           | DO NOT SCALE      |   |               |    |         |  |
|--|---------------------------------------|-------------------|---|---------------|----|---------|--|
|  | UNLESS OTHERWISE SPECIFIED            | DRAWING           |   |               |    |         |  |
|  | DECIMALS: X.XXX ± .005<br>X.XX ± .015 | MM: X.XX ± 0.15MM | _ | RE-DID REDRAW | TL | 8/12/99 |  |
|  |                                       | X.X ± 0.4MM       | - | CAD REDRAW    | HD | 2/10/95 |  |
|  | FRACTIONS ± 1/64                      | ± 1/64 ANG. ± 1°  |   | CHANGES       |    |         |  |