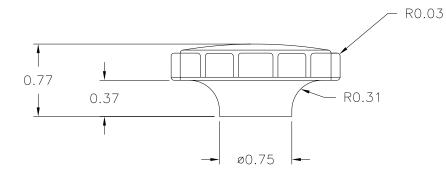

PART NAME: KNOB SCALE: 1:1 DATE: 9/23/40 DR. BY JC

THIS DRAWING IS THE PROPERTY OF DAVIES MOLDING COMPANY, IS SUBMITTED SOLELY AS A DESIGN OR ENGINEERING PROJECT.
WE ACCEPT NO RESPONSIBILITY WHATSOEVER FOR THE PRACTICAL APPLICATION OF THE PIECES MADE TO THIS DESIGN.

MATERIAL: G.P. PHENOLIC (B11)

COLOR: BLACK

|  | TOLERANCES:                           | DO NOT SCALE      |   |               |    |         |  |
|--|---------------------------------------|-------------------|---|---------------|----|---------|--|
|  | UNLESS OTHERWISE SPECIFIED            | DRAWING           |   |               |    |         |  |
|  | DECIMALS: X.XXX ± .005<br>X.XX ± .015 | MM: X.XX ± 0.15MM | _ | RE-DID REDRAW | TL | 8/12/99 |  |
|  |                                       | X.X ± 0.4MM       | - | CAD REDRAW    | HD | 2/10/95 |  |
|  | FRACTIONS ± 1/64                      | ± 1/64 ANG. ± 1°  |   | CHANGES       |    |         |  |