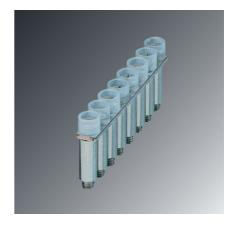

## extract from the online catalog

**FBRI 8-5 N** 

Order No.: 3000272

http://eshop.phoenixcontact.de/phoenix/treeViewClick.do?UID=3000272

Fixed bridge, Number of positions: 8, Color: aluminum

| Commercial data |                 |
|-----------------|-----------------|
| GTIN (EAN)      | 4 017918 089702 |
| Note            | Made-to-order   |
| sales group     | A900            |
| Pack            | 10 pcs.         |
| Customs tariff  | 85389099        |