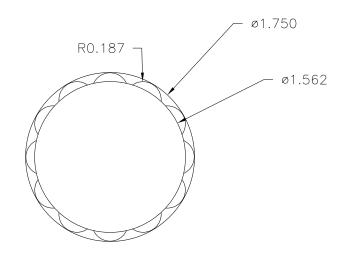

DESIGNERS & MANUFACTURERS OF KNOBS, HANDLES, CASES & CUSTOM PLASTIC COMPONENTS

| P/N 300           | 3000HV    |  |
|-------------------|-----------|--|
| M <u>NO.</u> 3000 |           |  |
| CAVITY            | 3000      |  |
| PLUNGER           | 3000      |  |
| SHIMS             | 1/4       |  |
| PINS              | 3000-E+E1 |  |
| INSERT            | 10212     |  |

MATERIAL: G.P. PHENOLIC (B11) COLOR: BLACK

| TOLERANCES: UNLESS OTHERWISE SPECIFIED | DO NOT SCALE<br>DRAWING          |                                                         |
|----------------------------------------|----------------------------------|---------------------------------------------------------|
| DECIMALS: X.XXX ± .005<br>X.XX ± .015  | MM: X.XX ± 0.15MM<br>X.X ± 0.4MM | - CAD/REDRAWN HD 5/14/98<br>- SET-UP REVISED NH 3/10/71 |
| FRACTIONS ± 1/64                       | ANG. ± 1°                        | CHANGES                                                 |