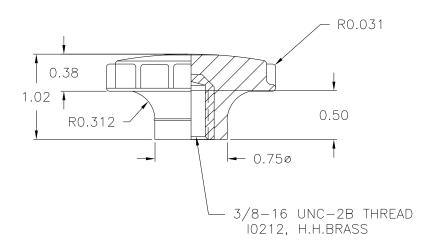

KNOB DATE: 4/24/68 DR. BY MS SCALE: 1:1 PART NAME: THIS DRAWING IS THE PROPERTY OF DAVIES MOLDING COMPANY, IS SUBMITTED SOLELY AS A DESIGN OR ENGINEERING PROJECT.

WE ACCEPT NO RESPONSIBILITY WHATSOEVER FOR THE PRACTICAL APPLICATION OF THE PIECES MADE TO THIS DESIGN.

DESIGNERS & MANUFACTURERS OF KNOBS, HANDLES, CASES & CUSTOM PLASTIC COMPONENTS

| P/N 300           | 3000HV    |  |
|-------------------|-----------|--|
| M <u>NO.</u> 3000 |           |  |
| CAVITY            | 3000      |  |
| PLUNGER           | 3000      |  |
| SHIMS             | 1/4       |  |
| PINS              | 3000-E+E1 |  |
| INSERT            | 10212     |  |

MATERIAL: G.P. PHENOLIC (B11) COLOR: BLACK

| TOLERANCES: UNLESS OTHERWISE SPECIFIED | DO NOT SCALE<br>DRAWING          |                                                         |
|----------------------------------------|----------------------------------|---------------------------------------------------------|
| DECIMALS: X.XXX ± .005<br>X.XX ± .015  | MM: X.XX ± 0.15MM<br>X.X ± 0.4MM | - CAD/REDRAWN HD 5/14/98<br>- SET-UP REVISED NH 3/10/71 |
| FRACTIONS ± 1/64                       | ANG. ± 1°                        | CHANGES                                                 |