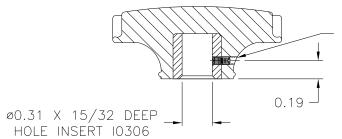

DAVIES DESIGNERS & MANUFACTURERS OF KNOBS, HANDLES, CASES & CUSTOM PLASTIC COMPONENTS

P/N 3000JS

BASE PART 3000-08

SET SCREW 10328

8-32 x 3/16 CUP POINTED, SLOTTED TYPE SET SCREW, 10328

MATERIAL: G.P. PHENOLIC (B11)

COLOR: BLACK

| TOLERANCES:<br>UNLESS OTHERWISE SPECIFIED | DO NOT SCALE<br>DRAWING          |                                                                                                                |
|-------------------------------------------|----------------------------------|----------------------------------------------------------------------------------------------------------------|
| DECIMALS: X.XXX ± .005<br>X.XX ± .015     | MM: X.XX ± 0.15MM<br>X.X ± 0.4MM | A         ADDED BASE PART         JAM         4/4/14           -         CAD Redraw         TL         4/13/99 |
| FRACTIONS ± 1/64                          | ANG. ± 1°                        | CHANGES                                                                                                        |