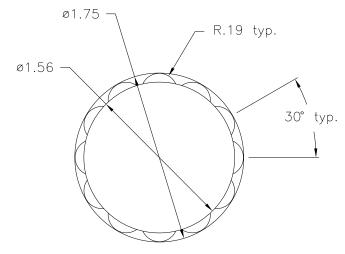

DAVIES DESIGNERS & MANUFACTURERS OF KNOBS, HANDLES, CASES & CUSTOM PLASTIC COMPONENTS

P/N 3000JS

BASE PART 3000-08

SET SCREW 10328

8-32 x 3/16 CUP POINTED, SLOTTED TYPE SET SCREW, 10328

MATERIAL: G.P. PHENOLIC (B11)

COLOR: BLACK

| TOLERANCES:<br>UNLESS OTHERWISE SPECIFIED | DO NOT SCALE<br>DRAWING          |                                                                                                                |
|-------------------------------------------|----------------------------------|----------------------------------------------------------------------------------------------------------------|
| DECIMALS: X.XXX ± .005<br>X.XX ± .015     | MM: X.XX ± 0.15MM<br>X.X ± 0.4MM | A         ADDED BASE PART         JAM         4/4/14           -         CAD Redraw         TL         4/13/99 |
| FRACTIONS ± 1/64                          | ANG. ± 1°                        | CHANGES                                                                                                        |