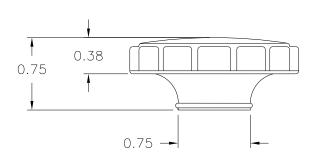

PART NAME: KNOB SCALE: 1:1 DATE: 10/20/7 DR. BY NH
THIS DRAWING IS THE PROPERTY OF DAVIES MOLDING COMPANY, IS SUBMITTED SOLELY AS A DESIGN OR ENGINEERING PROJECT.

WE ACCEPT NO RESPONSIBILITY WHATSOEVER FOR THE PRACTICAL APPLICATION OF THE PIECES MADE TO THIS DESIGN.

DAVIES DESIGNERS & MANUFACTURERS OF KNOBS, HANDLES, CASES & CUSTOM PLASTIC COMPONENTS

P/N 3000JS

BASE PART 3000-08

SET SCREW 10328

8-32 x 3/16 CUP POINTED, SLOTTED TYPE SET SCREW, 10328

MATERIAL: G.P. PHENOLIC (B11)

COLOR: BLACK

| TOLERANCES:<br>UNLESS OTHERWISE SPECIFIED | DO NOT SCALE<br>DRAWING          |                                                                                                                |
|-------------------------------------------|----------------------------------|----------------------------------------------------------------------------------------------------------------|
| DECIMALS: X.XXX ± .005<br>X.XX ± .015     | MM: X.XX ± 0.15MM<br>X.X ± 0.4MM | A         ADDED BASE PART         JAM         4/4/14           -         CAD Redraw         TL         4/13/99 |
| FRACTIONS ± 1/64                          | ANG. ± 1°                        | CHANGES                                                                                                        |