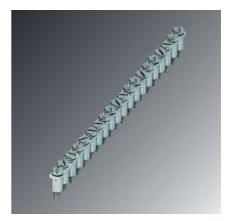

## catalog

**FBRN 20-4 N** 

Order No.: 3001637

http://eshop.phoenixcontact.de/phoenix/treeViewClick.do?UID=3001637

Fixed bridge, Number of positions: 20, Color: aluminum

| Commercial data |                 |
|-----------------|-----------------|
| GTIN (EAN)      | 4 017918 281977 |
| sales group     | A900            |
| Pack            | 10 pcs.         |
| Customs tariff  | 85389099        |