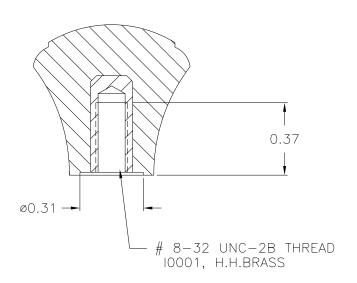

DAVIES MOLDING COMPANY CAROL STREAM, ILLINOIS 60188

| P/N 3002-S |        |  |
|------------|--------|--|
| MOLD NO.   | # 3002 |  |
| CAVITY     | 3002   |  |
| PLUNGER    | 3002   |  |
| SHIM       | 3002-1 |  |
| PIN        | 3002-1 |  |
| INSERT     | 10001  |  |