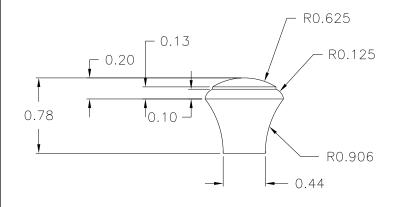

SCALE: 1:1 DATE: 4/26/44 DR. BY DWT PART NAME: KNOB THIS DRAWING IS THE PROPERTY OF DAVIES MOLDING COMPANY, IS SUBMITTED SOLELY AS A DESIGN OR ENGINEERING PROJECT.
WE ACCEPT NO RESPONSIBILITY WHATSOEVER FOR THE PRACTICAL APPLICATION OF THE PIECES MADE TO THIS DESIGN.

DAVIES MOLDING COMPANY CAROL STREAM, ILLINOIS 60188

| P/N 3002-S |        |  |
|------------|--------|--|
| MOLD NO.   | # 3002 |  |
| CAVITY     | 3002   |  |
| PLUNGER    | 3002   |  |
| SHIM       | 3002-1 |  |
| PIN        | 3002-1 |  |
| INSERT     | 10001  |  |

SCALE 2 : 1

|     | $\overline{}$ |
|-----|---------------|
| /   | Λ             |
| \ / | ٦.            |
|     |               |

MATERIAL: #4311 PHENOLIC (B41) COLOR: BLACK

| TOLERANCES:<br>UNLESS OTHERWISE SPECIFIED | DO NOT SCALE<br>DRAWING |                          |  |
|-------------------------------------------|-------------------------|--------------------------|--|
| DECIMALS: X.XXX ± .005                    | MM: X.XX ± 0.15MM       | A WAS #2511 JAM 4/22/13  |  |
| X.XX ± .015                               | X.X ± 0.4MM             | - CAD/REDRAWN HD 8/14/97 |  |
| FRACTIONS ± 1/64                          | ANG. ± 1°               | CHANGES                  |  |