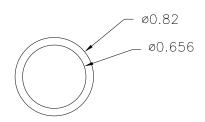

SCALE 2 : 1

|     | $\overline{}$ |
|-----|---------------|
| /   | Λ             |
| \ / | ٦.            |
|     |               |

MATERIAL: #4311 PHENOLIC (B41) COLOR: BLACK

| TOLERANCES:<br>UNLESS OTHERWISE SPECIFIED | DO NOT SCALE<br>DRAWING |                          |  |
|-------------------------------------------|-------------------------|--------------------------|--|
| DECIMALS: X.XXX ± .005                    | MM: X.XX ± 0.15MM       | A WAS #2511 JAM 4/22/13  |  |
| X.XX ± .015                               | X.X ± 0.4MM             | - CAD/REDRAWN HD 8/14/97 |  |
| FRACTIONS ± 1/64                          | ANG. ± 1°               | CHANGES                  |  |